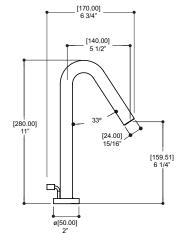

#### SPECS AT LARGE

Overall spout projection: 6 3/4" CC spout projection: 4 3/4" Total faucet height: 11"

Flow rate (tub filler): 5.8 gpm Flow rate (hdshower): 2.5 gpm Mounting hole: 1 3/8" Counter depth: 1 3/8"