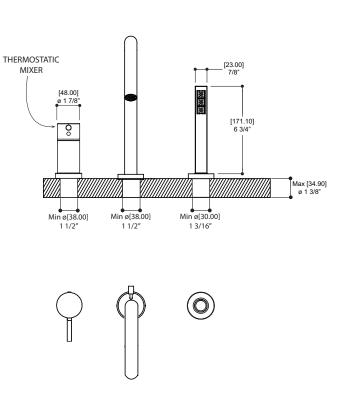

#### SPECS AT LARGE

Overall spout projection: 6 3/4" CC spout projection: 4 3/4" Total faucet height: 11"

Flow rate (tub filler): 5.8 gpm Flow rate (hdshower): 2.5 gpm Mounting hole: 1 3/8" Counter depth: 1 3/8"

## THERMOSTATIC MIXER

[57.00] ø 2 1/4"

[118.20] 4 5/8"

Aquabrass cannot be held responsible for any technical or typographical errors or omissions contained within this document and reserves the right to make changes without prior notice. Last revision: 02/11/2019