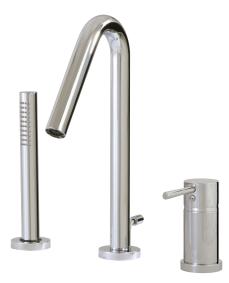

# xround X7513

3-piece deckmount tub filler with handshower

#### SPECS AT LARGE

Overall spout projection: 6 3/4" CC spout projection: 4 3/4" Total faucet height: 11"

Flow rate (tub filler): 5.8 gpm Flow rate (hdshower): 2.5 gpm Mounting hole: 1 3/8" Counter depth: 1 3/8"

Solid brass construction Aerated water flow Recessed aerator Pressure balance volume control mixing valve Microphone handshower with 5' double-helix hidden hose Pull-button diverter at the back of spout 1/2" connection