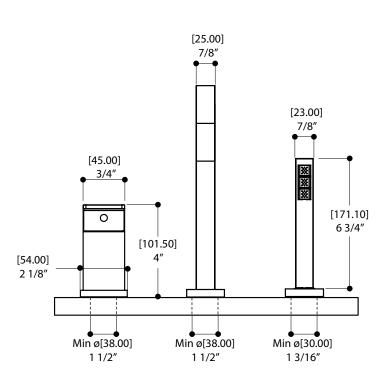

#### SPECS AT LARGE

Overall spout projection: 6 3/4" CC spout projection: 4 3/4" Total faucet height: 11 5/16"

Flow rate (tub filler): 5.8 gpm Flow rate (hdshower): 2.5 gpm Mounting hole: 1 3/8"

Counter depth: 1 3/8"