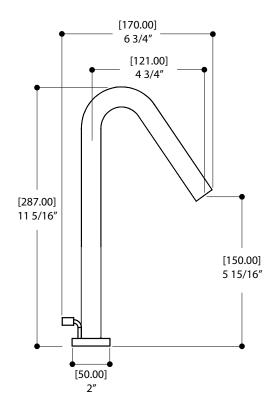

#### SPECS AT LARGE

Overall spout projection: 6 3/4" CC spout projection: 4 3/4" Total faucet height: 11 5/16"

Flow rate (tub filler): 5.8 gpm Flow rate (hdshower): 2.5 gpm Mounting hole: 1 3/8"

Counter depth: 1 3/8"