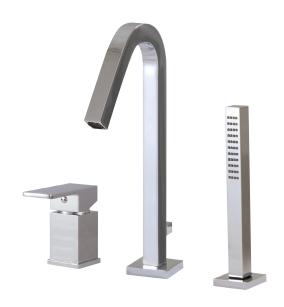

# AQUABRASS

3-piece deckmount tub filler with handshower

### **FEATURES**

Solid brass construction Aerated water flow Recessed aerator Pressure balance volume control mixing valve Microphone handshower with 5' double helix hidden hose Pull-button diverter at the back of spout 1/2" connection