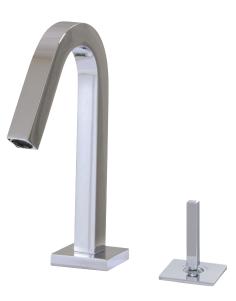

# xsquare X7702

2-piece lavatory faucet with side joystick

#### FEATURES

Solid brass construction Single volume and temperature joystick control Aerated water flow Press pop-up drain with overflow # ABDR00699 Ceramic cartridge 3/8" connection 18" stainless steel braided supply hose 16" mixed water hose