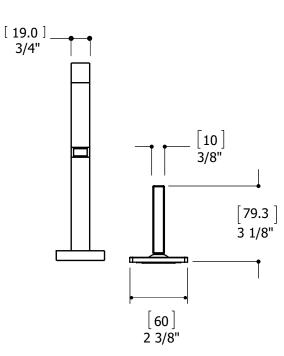

# SPECS AT LARGE

Overall spout projection: 5" CC spout projection: 4 5/16" Total faucet height: 8" Flow rate: 2.2 gpm Mounting hole: 1 3/8" Counter depth: 1 3/8"