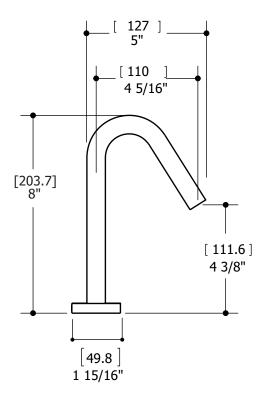

# SPECS AT LARGE

Overall spout projection: 5" CC spout projection: 4 5/16" Total faucet height: 8" Flow rate: 2.2 gpm Mounting hole: 1 3/8" Counter depth: 1 3/8"