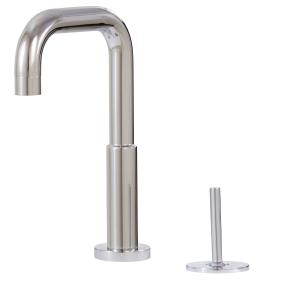

# blade 68012

2-piece lavatory faucet with side joystick

# **FEATURES**

Solid brass construction
Aerated water flow
Single volume and temperature side joystick control
Press pop-up drain with overflow included
3/8" connection