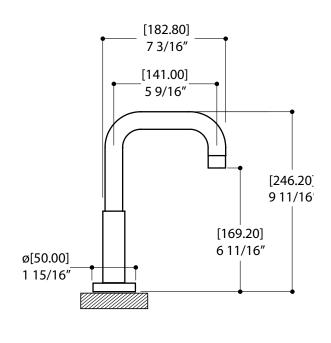

#### SPECS AT LARGE

Overall spout projection: 7 3/16"

CC spout projection: 5 9/16"
Total faucet height: 9 11/16"

Flow rate: 1.5 gpm