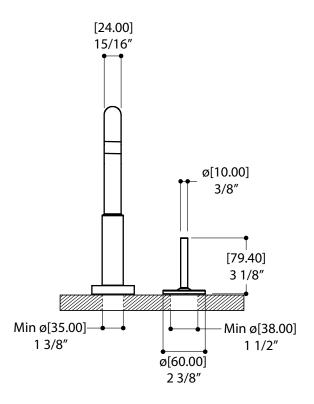

#### SPECS AT LARGE

Overall spout projection: 7 3/16"

CC spout projection: 5 9/16"
Total faucet height: 9 11/16"

Flow rate: 1.5 gpm