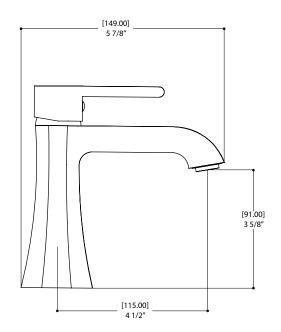

#### SPECS AT LARGE

Overall spout projection: 5 7/8" CC spout projection: 4 1/2" Total faucet height: 6 1/8" Flow rate faucet: 2.2 gpm Mounting hole: 1 3/8" Counter depth: 1 1/2"