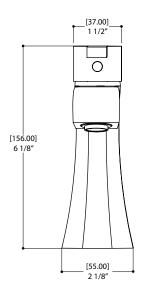

#### SPECS AT LARGE

Overall spout projection: 5 7/8" CC spout projection: 4 1/2" Total faucet height: 6 1/8" Flow rate faucet: 2.2 gpm Mounting hole: 1 3/8" Counter depth: 1 1/2"