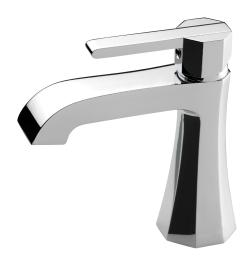

# AQUABRASS

otto 53014

single-hole lavatory faucet

#### **FEATURES**

Solid brass construction Crystal clear water flow (Laminar aerator) Single volume and temperature lever control Press pop-up drain with overflow included # ABDR00699 3/8" connection