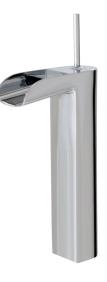

# loveme 32020

tall single-hole lavatory faucet

#### FEATURES

Solid brass construction Single volume and temperature joystick control Cascading water flow Press pop-up drain with overflow # ABDR00699 Ceramic cartridge # ABCA03240 3/8" connection 16" stainless steel braided supply hose

#### Standard

Polished chrome (pc) Brushed nickel (bn) **Custom** 15 Custom finishes available (ask your local Aquabrass authorized dealer for details)