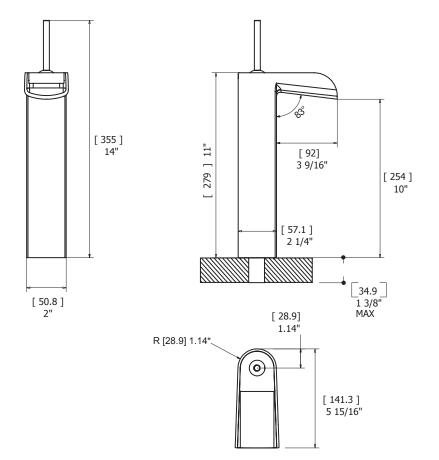

### SPECS AT LARGE

Overall spout projection: 5 15/16" CC spout projection: 4 13/16" Total faucet height: 14" Flow rate: 2.2 gpm Mounting hole: 1 3/8" Counter depth: 1 3/8

# AQUABRASS

tall single-hole lavatory faucet