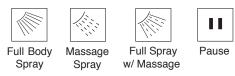

# Submitted Model No.:

### Specific Features:



#### Designate proper finish st

### **Spray Patterns**



see what Delta can do

# HAND SHOWER

4-Spray Setting Hand Shower

# FEATURES:

Touch-Clean<sup>®</sup> Nozzles

# STANDARD SPECIFICATIONS:

- Maximum 1.75 gpm @ 80 psi, 6.6 L/min @550 kPa
- Hand held shower with 4 spray settings
- Easy turn dial to change hand shower spray settings, includes pause, a non-positive shut-off
- Certified dual check valves for backflow prevention
- 72" (1524 mm) stainless steel hose
- 24" slide bar with adjustable slide (allows for adjustable shower height). Not to be used as a grab bar.
- Slide bar hand shower mount for hands-free showering
- Wall elbow with brass waterway
- ADA compliant hand shower and hose when installed per accessibility guidelines of the act.

# WARRANTY

- Parts and Finish Lifetime limited warranty; or for commercial purchasers, 10 ye