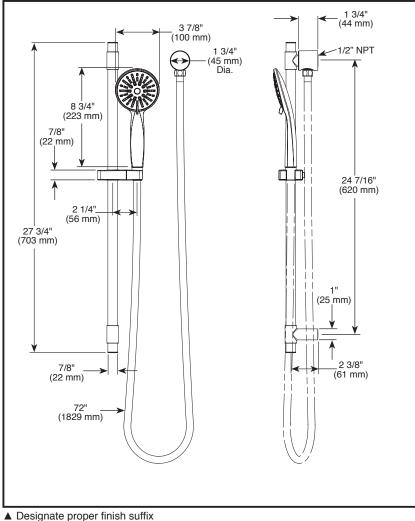

# STANDARD SPECIFICATIONS:

- Maximum 1.75 gpm @ 80 psi, 6.6 L/min @550 kPa
- Hand held shower with 4 spray settings
- Easy turn dial to change hand shower spray settings, includes pause, a non-positive shut-off
- Certified dual check valves for backflow prevention
- 72" (1524 mm) stainless steel hose
- 24" slide bar with adjustable slide (allows for adjustable shower height). Not to be used as a grab bar.
- Slide bar hand shower mount for hands-free showering
- Wall elbow with brass waterway
- ADA compliant hand shower and hose when installed per accessibility guidelines of the act.