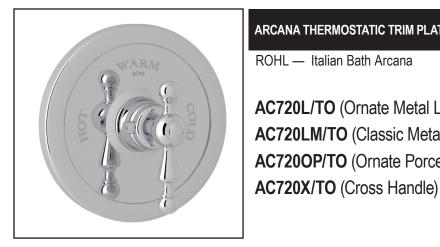

## ARCANA THERMOSTATIC TRIM PLATE WITHOUT VOLUME CONTROL

ROHL — Italian Bath Arcana

AC720L/TO (Ornate Metal Lever) AC720LM/TO (Classic Metal Lever) AC720OP/TO (Ornate Porcelain Lever)

## **FEATURES**

- · Trim plate, escutcheon and handle to thermostatic
- Single handle function for thermostatic control
- Must add volume controls to complete system
- Temperature control includes pre-set safety stops with override
- · Brass construction
- Must order 1005N thermostatic rough valve to complete