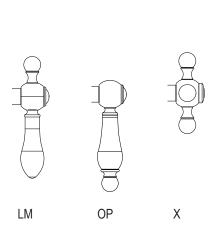

## ARCANA THERMOSTATIC TRIM PLATE WITHOUT VOLUME CONTROL

ROHL — Italian Bath Arcana

AC720L/TO (Ornate Metal Lever) AC720LM/TO (Classic Metal Lever) AC720OP/TO (Ornate Porcelain Lever)