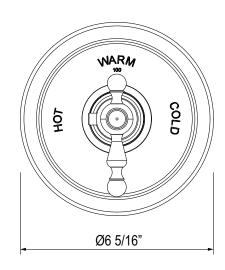

## ARCANA THERMOSTATIC TRIM PLATE WITHOUT VOLUME CONTROL

ROHL — Italian Bath Arcana

AC720L/TO (Ornate Metal Lever) AC720LM/TO (Classic Metal Lever) AC720OP/TO (Ornate Porcelain Lever)

## **FEATURES**

- · Trim plate, escutcheon and handle to thermostatic
- Single handle function for thermostatic control
- Must add volume controls to complete system
- Temperature control includes pre-set safety stops with override
- · Brass construction
- Must order 1005N thermostatic rough valve to complete