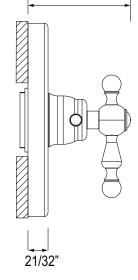

## ARCANA THERMOSTATIC TRIM PLATE WITHOUT VOLUME CONTROL

ROHL — Italian Bath Arcana

AC720L/TO (Ornate Metal Lever) AC720LM/TO (Classic Metal Lever) AC720OP/TO (Ornate Porcelain Lever)

## **FEATURES**

- · Trim plate, escutcheon and handle to thermostatic
- Single handle function for thermostatic control
- Must add volume controls to complete system
- Temperature control includes pre-set safety stops with override
- · Brass construction
- Must order 1005N thermostatic rough valve to complete