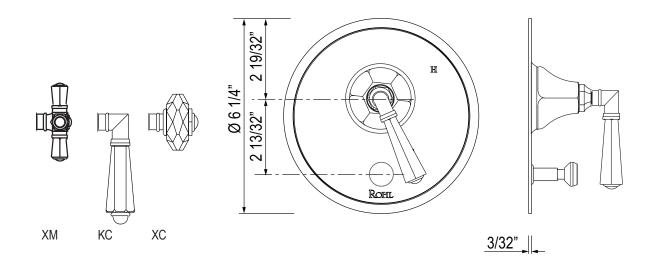

## PALLADIAN PRESSURE BALANCE TRIM AND DIVERTER

ROHL — Italian Bath Palladian

A2910LM (Metal Lever) A2910XM (Cross Handle) A2910KC (Swarovski® Crystal Lever) A2910XC (Swarovski® Knob Handle)

## **FEATURES**

- Single lever control •
- Trim for concealed pressure balance rough valve with diverter
- Brass construction
- Must order RCT-2 rough valve to complete