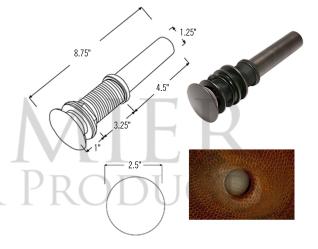

#### **DRAIN DETAILS (Model# D-2080RB)**

- \* 1.5" Non-Overflow Pop-up Bathroom Sink Drain
- \* Design: Push Pop Top
- \* Upper Flange Dimension: 2"
- \* Material: Solid Brass