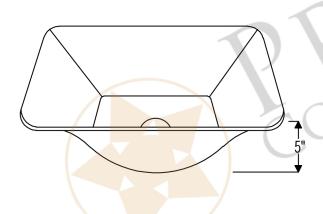

### SINK DETAILS (Model# VSQ14BDB)

- \* Square Vessel Hammered Copper Sink
- \* Outer Dimension: 14.5" x 14.5" x 5"
- \* Inner Dimension: 14.5" x 14.5" x 5"
- \* Drain Opening: 1.5" Non-Overflow
- \* Color: Oil Rubbed Bronze
- \* CODE / STANDARD COMPLIANCE: IAPMO / cUPC LISTED