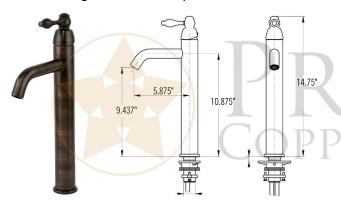

### FAUCET DETAILS (Model# B-VF01ORB)

- \* Single Handle Bathroom Vessel Faucet
- \* Color: Oil Rubbed Bronze
- \* Solid Brass Construction
- \* Ceramic Disc Cartridges
- \* Overall Height: 14.75"
- \* ASME A112.18.1/CSA B125.1, NSF/ANSI 61, California Lead Plumbing Law, ADA Compliant