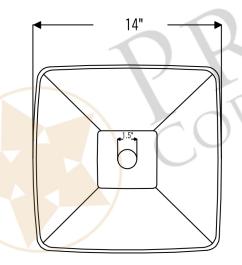

### SINK DETAILS (Model# VSQ14BDB)

- \* Square Vessel Hammered Copper Sink
- \* Outer Dimension: 14.5" x 14.5" x 5"
- \* Inner Dimension: 14.5" x 14.5" x 5"
- \* Drain Opening: 1.5" Non-Overflow
- \* Color: Oil Rubbed Bronze
- \* CODE / STANDARD COMPLIANCE: IAPMO / cUPC LISTED