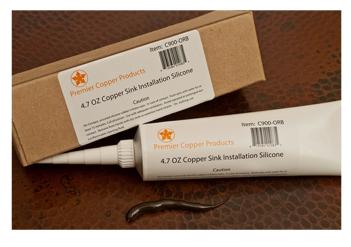

#### SILICONE DETAILS (Model# C900-ORB)

- \* Neutral Cure Installation Silicone
- \* Color: Oil Rubbed Bronze
- \* Size: 4.7 OZ
- \* Matches a Variety of Different Styled Sinks and Drains