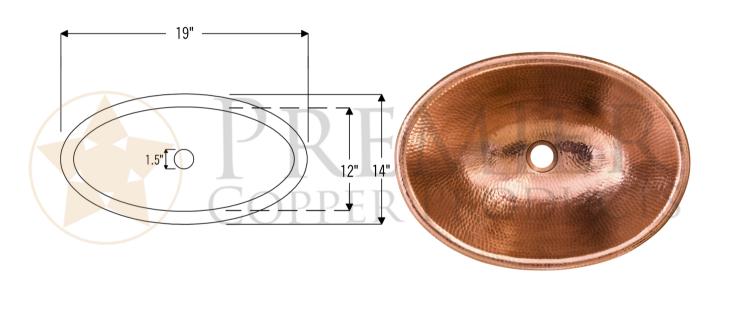

### MODEL NUMBER: LO19RPC

- \* Description: 19" Self Rimming Hammered Copper Bathroom Sink in Polished Copper
- \* Outer Dimension: 19" x 14" x 6"
- \* Inner Dimension: 17" x 12" x 6"
- \* Rim: 1" Rolled Rim
- \* Drain Opening: 1.5"
- \* Finish: Polished Copper