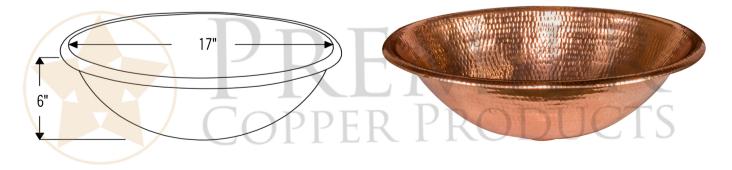

### MODEL NUMBER: LO19RPC

- \* Description: 19" Self Rimming Hammered Copper Bathroom Sink in Polished Copper
- \* Outer Dimension: 19" x 14" x 6"
- \* Inner Dimension: 17" x 12" x 6"
- \* Rim: 1" Rolled Rim
- \* Drain Opening: 1.5"
- \* Finish: Polished Copper