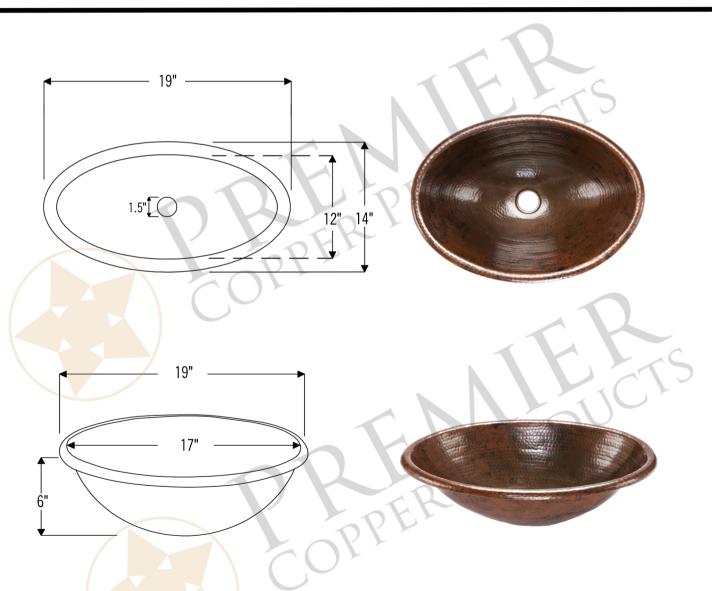

# MODEL NUMBER: LO19RDB

- \* Description: Oval Self Rimming Hammered Copper Bathroom Sink
- \* Outer Dimension: 19" x 14" x 6"
- \* Inner Dimension: 17" x 12" x 6"
- \* Rim: 1"
- \* Drain Opening: 1.5"
- \* Finish: Oil Rubbed Bronze

\* ORB: Oil Rubbed Bronze

THIS PRODUCT IS HAND CRAFTED, SMALL VARIANCES IN COLOR AND SIZE MAY OCCUR. DO NOT MAKE ANY INSTALLATION CUTS UNTIL YOU RECEIVE YOUR ITEM(S).