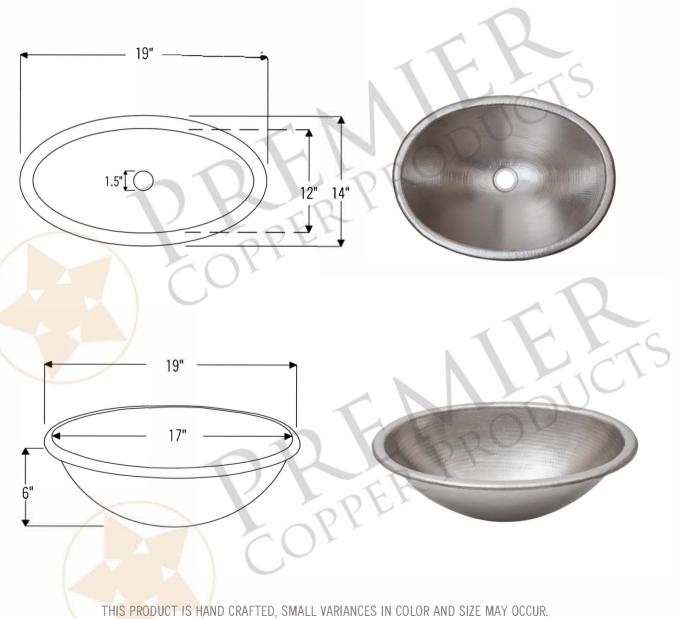

## MODEL NUMBER: LO19REN

- \* Description: Oval Self Rimming Hammered Copper Sink
- \* Outer Dimension: 19" x 14" x 6"
- \* Inner Dimension: 17" x 12" x 6"
- \* Rim: 1"
- \* Drain Opening: 1.5"
- \* Finish: Nickel

DO NOT MAKE ANY INSTALLATION CUTS UNTIL YOU RECEIVE YOUR ITEM(S).