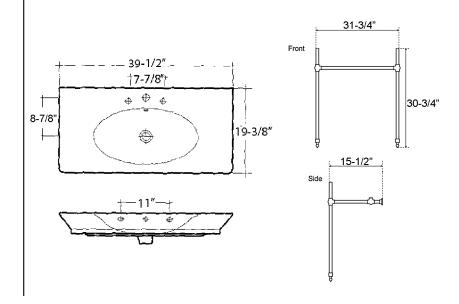

## **OPULENCE "Her" LARGE CONSOLE**

Cat. No 967/9WH-XX

Faucet not included

W: 39-½" D: 19-¾" H: 35-3/8"

### **Interior Dimensions:**

Basin Interior: 23-½" x 13"
Basin Depth: 4-½"
Side Deck: 8"
Back of basin to center of faucet: 2-3/8"
Back of basin to center of drain: 11"
Mount holes cc: 11"
Mount bolt height: 33-3/8"
Faucet and spout holes: 1-½"