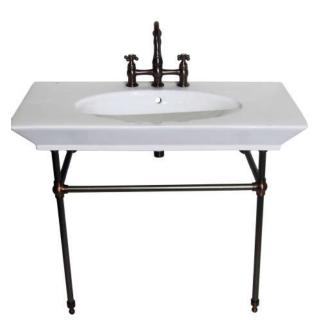

## **OPULENCE "Her" LARGE CONSOLE**

Cat. No 967/9WH-XX

Faucet not included

W: 39-½" D: 19-¾" H: 35-3/8"

### Features:

- ► Fine fire clay for durability
- ▶ Brass stand
- ► Transitional style
- ► Oval basin
- ► Available pre-drilled for 1-hole faucet (967WH-XX) or 8" widespread (969WH-XX)
- ► Mounting Hardware Included (**T801A**)
- ▶ Pre-drilled overflow hole
- ► Available in 5 finishes: