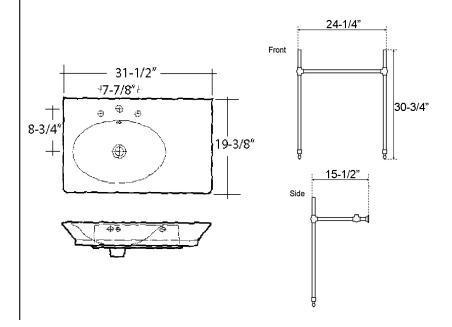

# **OPULENCE "Her" SMALL CONSOLE**

Cat. No 965/6WH-XX

Faucet not included

W: 31-½" D: 19-¾" H: 35-5/8"

#### **Interior Dimensions:**

Basin Interior:  $19-\frac{3}{4}$ " x 12-7/8" Basin Depth:  $4-\frac{1}{2}$ " Side Deck:  $9-\frac{3}{4}$ " Back of basin to center of faucet:  $2-\frac{1}{4}$ " Back of basin to center of drain: 11" Mount holes cc: 11" Mount bolt height:  $33-\frac{3}{8}$ " Faucet and spout holes:  $1-\frac{1}{4}$ "