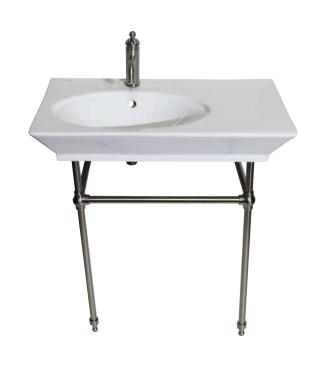

# **OPULENCE "Her" SMALL CONSOLE**

Cat. No 965/6WH-XX

Faucet not included

W: 31-½" D: 19-¾" H: 35-5/8"

## Features:

- ► Fine fire clay construction
- ▶ Brass stand
- ► Transitional style
- ► Oval basin
- ► Available pre-drilled for 1-hole faucet (965WH-XX) or 8" widespread (966WH-XX)
- ► Mounting Hardware Included (**T801A**)
- ▶ Pre-drilled overflow hole
- ► Available in 5 finishes:

#### Finishes:

| BN  | Brushed Nickel    |
|-----|-------------------|
| CP  | Polished Chrome   |
| ORB | Oil Rubbed Bronze |
| PB  | Polished Brass    |
| PN  | Polished Nickel   |