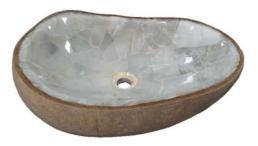

## NEVIS ONYX ABOVE COUNTER BASIN

## Cat. No 5-216YG & 5-216YW

Natural Yellow Onyx Exterior/Green Mosaic Interior

Natural Yellow Onyx Exterior/White Mosaic Interior

| L: | 15" to 20"   |
|----|--------------|
| W: | 12" to 18"   |
| H: | 5" to 5-1⁄2" |

## Features:

- Yellow cobble with white onyx mosaic inside (5-216YW)
- Yellow cobble with green onyx mosiac inside (5-216YG)
- ► Interior is polished
- ► With a natural exterior
- ► No overflow
- ► Accommodates 1-1/2" drain
- Every sink is unique

Finish:

**YG** Natural Yellow Onyx Exterior / Green Mosaic Interior **YW** Natural Yellow Onyx Exterior / White Mosaic Interior

Our natural sinks are one of a kind creations. Dimensions are random both inside and out. The image above is only a basic representation of how your particular basin will appear. These sinks are natural rock and colors will also vary.