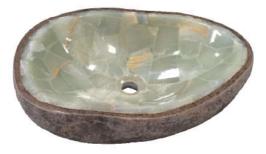

## NEVIS ONYX ABOVE COUNTER BASIN

## Cat. No 5-216YG & 5-216YW

Natural Yellow Onyx Exterior/Green Mosaic Interior

Natural Yellow Onyx Exterior/White Mosaic Interior

| L: | 15" to 20"   |
|----|--------------|
| W: | 12" to 18"   |
| H: | 5" to 5-1⁄2" |

## Features:

- Yellow cobble with white onyx mosaic inside (5-216YW)
- Yellow cobble with green onyx mosiac inside (5-216YG)
- ► Interior is polished
- ► With a natural exterior
- ► No overflow
- ► Accommodates 1-1/2" drain
- Every sink is unique

Finish:

**YG** Natural Yellow Onyx Exterior / Green Mosaic Interior **YW** Natural Yellow Onyx Exterior / White Mosaic Interior

Our natural sinks are one of a kind creations. Dimensions are random both inside and out. The image above is only a basic representation of how your particular basin will appear. These sinks are natural rock and colors will also vary.