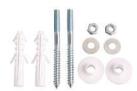

## SILVI WALL HUNG BASIN

Cat. No. 4-306X

Faucet not included

Back view

Mounting hardware

W: 14-7/8" D: 15-1/8" H: 6-1/4"

Back of basin to center of faucet: 2-5/8"
Back of basin to center of drain:  $7-\frac{3}{4}$ "

## **Features:**

- ► Wall hung basin
- ► Made of vitreous china
- ► Mounting hardware included
- ► Available pre-drilled for single hole (4-3061) or 4" centerset (4-3064) faucet
- ▶ Pre-drilled overflow