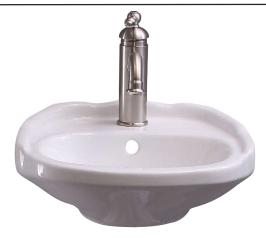

## SILVI WALL HUNG BASIN

Cat. No. 4-306X

Faucet not included

Back view

Mounting hardware

W: 14-7/8" D: 15-1/8" H: 6-1/4"

Back of basin to center of faucet: 2-5/8"
Back of basin to center of drain:  $7-\frac{3}{4}$ "

## **Interior Dimensions:**

Basin Interior:  $8-\frac{3}{4}$ " x 11-3/8"

Basin Depth:  $5-\frac{1}{4}$ " Mount holes cc:  $6-\frac{1}{2}$ " Faucet and spout holes:  $1-\frac{3}{8}$ " Drain Hole: 2"

## **Features:**

- ► Wall hung basin
- ► Made of vitreous china
- ► Mounting hardware included
- ► Available pre-drilled for single hole (4-3061) or 4" centerset (4-3064) faucet
- ▶ Pre-drilled overflow