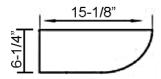

## SILVI WALL HUNG BASIN

Cat. No. 4-306X

Faucet not included

Back view

Mounting hardware

W: 14-7/8" D: 15-1/8" H: 6-1/4"

Back of basin to center of faucet: 2-5/8"
Back of basin to center of drain:  $7-\frac{3}{4}$ "