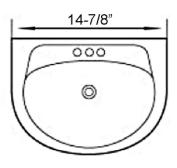

## SILVI WALL HUNG BASIN

Cat. No. 4-306X

Faucet not included

Back view

Mounting hardware

W: 14-7/8" D: 15-1/8" H: 6-1/4"

Back of basin to center of faucet: 2-5/8"
Back of basin to center of drain:  $7-\frac{3}{4}$ "

## **Interior Dimensions:**

Basin Interior:  $8-\frac{3}{4}$ " x 11-3/8"

Basin Depth:  $5-\frac{1}{4}$ " Mount holes cc:  $6-\frac{1}{2}$ " Faucet and spout holes:  $1-\frac{3}{8}$ " Drain Hole: 2"