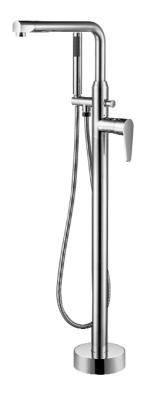

## JANSEN FREESTANDING FAUCET

Cat. No.

7972

BARC

## Features:

- ► Spout reach is 13"
- ► Flow rate for spout is 4.62 GPM (45 PSI)
- ► ½" Water connection
- ► Flow rate for hand shower is 1.08 GPM (45 PSI)
- ► Available in 3 finishes
- ► Brass body with zinc handle
- ▶ 1-5/8" Ceramic Cartridge
- ▶59" Stainless Steel Shower Hose
- ► 33-7/8" x 1/2" Flexible inlet pipes
- ► cUPC approved
- ► Handshower has backflow preventor on body
- ► Brass handshower material
- ► Supplies: Connection size: ¾", female connection type, 33-¾" lenght, swivels are included