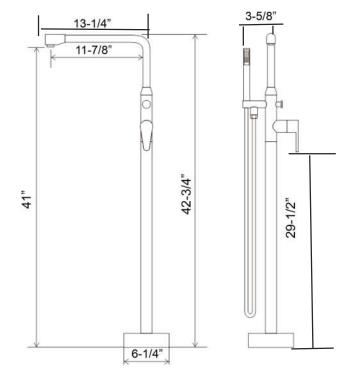

## Features:

- ► Spout reach is 13"
- ► Flow rate for spout is 4.62 GPM (45 PSI)
- ► ½" Water connection
- ► Flow rate for hand shower is 1.08 GPM (45 PSI)
- ► Available in 3 finishes
- ► Brass body with zinc handle
- ▶ 1-5/8" Ceramic Cartridge
- ▶59" Stainless Steel Shower Hose
- ► 33-7/8" x 1/2" Flexible inlet pipes
- ► cUPC approved
- ► Handshower has backflow preventor on body
- ► Brass handshower material
- ► Supplies: Connection size: ¾", female connection type, 33-¾" lenght, swivels are included

## Finishes:

CP Polished ChromeBN Brushed NickelORB Oil Rubbed Bronze

D: 16"

W: 8-%" (closed)- 9-% (open)

H: 42-3/4"