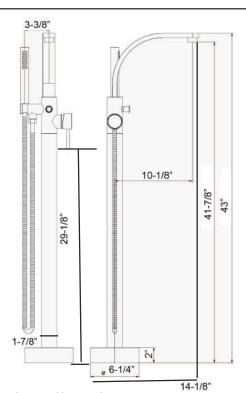

## Features:

- ► Spout reach is 10-1/8"
- ► Flow rate for spout is 4.3 GPM (45 PSI)
- ► Flow rate for hand shower is 1.08 GPM (45 PSI)
- ▶½" Water connection
- ► Single lever control
- ► Available in 3 finishes
- ► Brass body with zinc handle
- ► 1-5/8" Ceramic cartridge
- ▶59" Stainless Steel Shower Hose
- ► 33-¾" x ¾" Flexible inlet pipes
- ► cUPC approved
- ► Handshower has backflow preventor on body
- ► Brass handshower material
- ► Supplies: Connection size:3/4", female connection type, 33-3/4" lenght, spout swivels included

## Finishes:

CP Polished ChromeBN Brushed NickelORB Oil Rubbed Bronze

D: 14-1/8"

W: 7" (closed)- 8-1/8" (open)

H: 42-3/4"