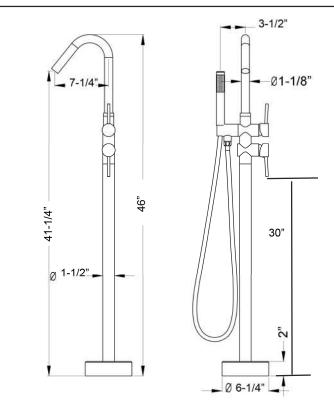

## BARCLAY

- D: 11-%"
- W: 7" (closed) 8-1/8" (open)
- H: 46-<sup>1</sup>/<sub>4</sub>"

7966

## Features:

- ► Spout reach is 7-1/4"
- ► Flow rate for spout is 2.3 GPM (45 PSI)
- ► Flow rate for hand shower is 1.08 GPM (45 PSI)
- ▶ 1⁄2" Water connection
- Available in 3 finishes
- Brass body with zinc handle
- ► 1-3/8" Ceramic cartridge
- ► 59" Stainless steel shower hose
- ► 33-1/2" x 1/2" mm Flexible inlet pipes
- ► cUPC approved
- ► Handshower has backflow preventor on body
- ► Stainless Steel handshower material
- ► Supplies: Connection size: <sup>3</sup>⁄<sub>4</sub>", female connection type, 33-<sup>1</sup>⁄<sub>2</sub>" lenght,swivels included