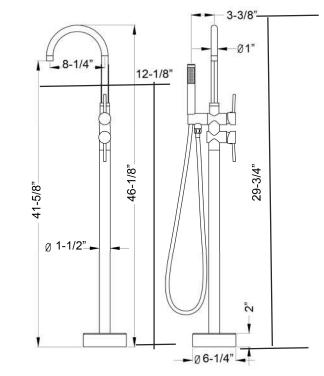

## ELORA FREESTANDING FAUCET

Cat. No.

BARCLAY

- D: 12-½"
- W: 7" (closed) 8" (open)
- H: 46-½"

7964

## Features:

- ► Spout reach is 8-1/4"
- ► Flow rate for spout is 2.9GPM (45 PSI)
- ► Flow rate for hand shower is 1.08 GPM (45 PSI)
- ► 1⁄2" Water connection
- ► Available in 3 finishes
- ► Brass body with zinc handle
- ► 1-3/8" Ceramic cartridge
- ► 59" Stainless steel shower hose
- ► 33-7/8" x 1/2" mm Flexible inlet pipes
- ► cUPC approved
- ► Handshower has backflowe preventor on body
- ► Brass handshower material
- Supplies: Connection size: ¾", female connection type, 37-⅔" lenght