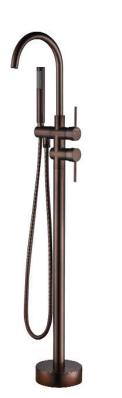

## ELORA FREESTANDING FAUCET

Cat. No.

BARCLAY

- D: 12-½"
- W: 7" (closed) 8" (open)
- H: 46-½"

7964

## Finishes:

- CP Polished Chrome
- BN Brushed Nickel
- ORB Oil Rubbed Bronze

Dimensions are nominal and may vary. Dimensions and specifications subject to change without notice.

03/08/2019