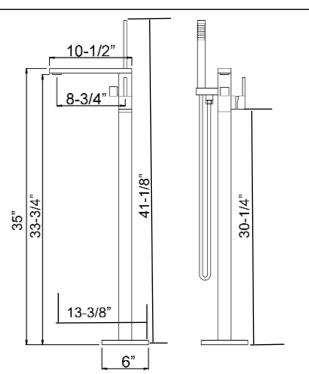

## Features:

- ► Spout reach is 8-3/4"
- ► Flow rate for spout is 3.6 GPM (45 PSI)
- ► Flow rate for hand shower is 1.03 GPM (45 PSI)
- ► Rough-In Valve Included
- ► Single lever control
- ► Available in 4 finishes
- ▶ Brass body with zinc handle
- ▶59" Stainless Steel Shower Hose
- ► 33-7/8" x 1/2" female Flexible inlet pipes
- ► Stainless steel mounting bracket
- ► cUPC approved
- ► Handshower has backflow preventor on body
- ► Brass handshower material

## Finishes:

CP Polished Chrome BN **Brushed Nickel** ORB Oil Rubbed Bronze

MB Matte Black

D: 13-%"

W: 6-%- (closed ) -8-%" (opened)

41-1/3" H: