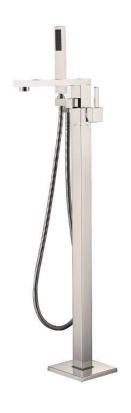

## COHEN **FREESTANDING FAUCET**

Cat. No.

7960

## Features:

- ► Spout reach is 8-3/4"
- ► Flow rate for spout is 3.6 GPM (45 PSI)
- ► Flow rate for hand shower is 1.03 GPM (45 PSI)
- ► Rough-In Valve Included
- ► Single lever control
- ► Available in 4 finishes
- ▶ Brass body with zinc handle
- ▶59" Stainless Steel Shower Hose
- ► 33-7/8" x 1/2" female Flexible inlet pipes
- ► Stainless steel mounting bracket
- ► cUPC approved
- ► Handshower has backflow preventor on body
- ► Brass handshower material