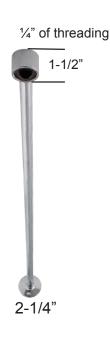

## **Dimensions:**

Overall lenght: 37-½" Rod diameter: ½" Flange holes: 1-½" Flange height:1"

Rod: 35-%" Rod thread:%"

Dimensions are nominal and may vary. Dimensions and specifications subject to change without notice.