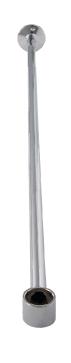

## CEILING SUPPORT

Cat. No. 7150CS-XX

## **Features:**

- ► For use with 1" oval rods
- ► Adjustable by flange end
- ► Includes flange and eyeloop
- ► Rod threaded on eyeloop
- ► Includes 2 wood screws and allen wrench

## **Dimensions:**

Overall lenght: 37-½" Rod diameter: ½" Flange holes: 1-½" Flange height:1"

Rod: 35-%" Rod thread:%"

Dimensions are nominal and may vary. Dimensions and specifications subject to change without notice.