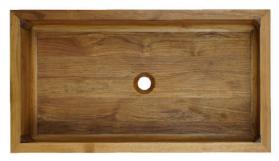

# 30" BISCAY SINGLE BOWL FARMER SINK

Cat. No FSTSB6000-TK

Interior-view

#### **Interior Bowl Dimensions:**

Basin Interior: 27-1/4" W x 15-1/4" D

Basin Depth: 8-1/2"