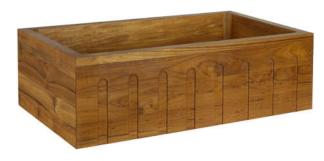

# 30" BISCAY SINGLE BOWL FARMER SINK

Cat. No FSTSB6000-TK

Interior-view

## **Features:**

- ► Teak construction
- ► Fluted Front, smooth plain front on the opposite side
- ► Sink is finished on all sides
- ► Accommodates 3-1/2" drain
- ► Rim1-¾"
- ► South Asia forest wood
- ➤ Suitable for exposed front or under counter installation