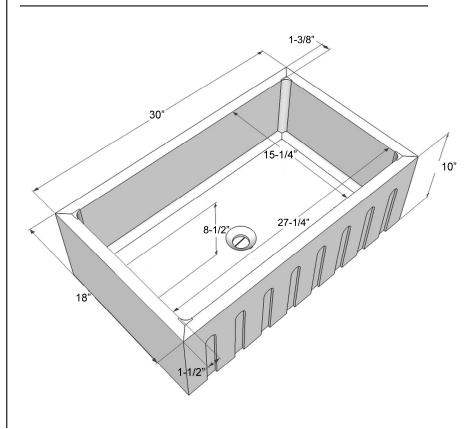

### **Top Measurements:**

W: 30" D: 18" H: 10"

## **Bottom Measurements:**

30" x 18"

\*Please do NOT cut hole without template or actual product.

#### **Interior Bowl Dimensions:**

Basin Interior: 27-1/4" W x 15-1/4" D

Basin Depth: 8-1/2"