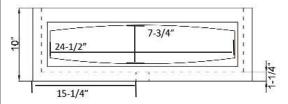

## **Bottom Measurements:**

27-%" x 15-%"

\*Please do NOT cut hole without actual product.

#### **Interior Bowl Dimensions:**

Basin Interior: 27-3/4" L x 15-5/8" W

Basin Depth: 9-1/8"