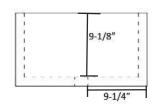

#### **Interior Bowl Dimensions:**

Basin Interior: 27-3/4" L x 15-5/8" W

Basin Depth: 9-1/8"