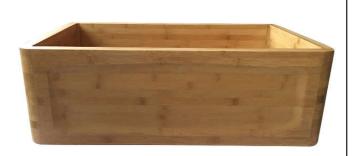

# 30" POCO SINGLE BOWL FARMER KITCHEN SINK

Cat. No FSBSB6208-BM

## Features:

- ► Natural bamboo
- ► Eco-friendly material
- ► Arched frame design, smooth plain front on opposite side
- ► Accommodates 3-½" drain
- ► Rim 1-1/4"
- ➤ Suitable for exposed front or under counter installation
- ► Surface is sanded and sealed
- ► Surface is protected with 4 coats of polyurathane