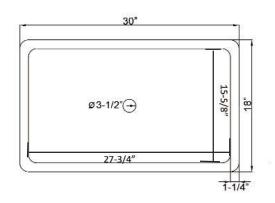

### **Top Measurements:**

W: 30" D: 18" H: 10"

## **Bottom Measurements:**

27-%" x 15-%"

\*Please do NOT cut hole without actual product.