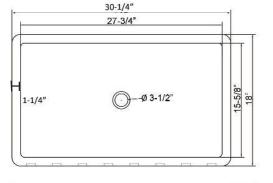

#### **Top Measurements:**

W: 30-1/4" D: 18" H: 10"

#### **Interior Bowl Dimensions:**

Basin Interior: 27-3/4" L x 15-5/8" W

Basin Depth: 9"

Dimensions of fixture are nominal and may vary. Dimensions and specifications subject to change without notice.