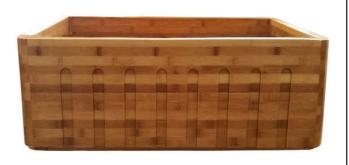

# 30" LYDRA FLUTED FARMER KITCHEN SINK

Cat. No FSBSB6200-BM

## Features:

- ► Natural bamboo
- ► Eco-friendly material
- ► Fluted design, smooth plain front on opposite side
- ► Accommodates 3-1/2" drain
- ► Rim 1-1/4"
- ➤ Suitable for exposed front or under counter installation
- ► Surface is sanded and sealed
- ► Surface is protected with 4 coats of polyurathane