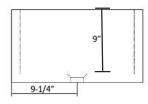

#### **Interior Bowl Dimensions:**

Basin Interior: 27-3/4" L x 15-5/8" W

Basin Depth: 9"

Dimensions of fixture are nominal and may vary. Dimensions and specifications subject to change without notice.