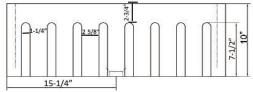

### **Bottom Measurements:**

27-%" x 15-%"

.. , , , , , , , ,

Finish: BM Bamboo

\*Please do NOT cut hole without actual product.