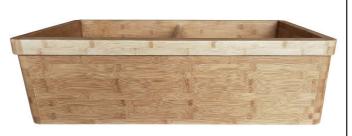

# 36" OPARO BANDED DOUBLE BOWL FARMER KITCHEN SINK

Cat. No

FSBDB6506-BM

# Features:

- ► Natural bamboo
- ▶ Double bowl
- ► Eco-friendly material
- ► Banded front, smooth plain front on opposite side
- ► Accommodates 3-1/2" drain
- ► Rim 1-1/4"
- Suitable for exposed front or under counter installation
- ► Surface is sanded and sealed
- ► Surface is protected with 4 coats of polyurathane

### Finish:

**BM** Bamboo