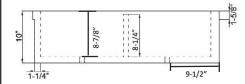

# **Top Measurements:**

W: 36-1/4" D: 18-1/2" H: 10"

## **Interior Bowl Dimensions:**

Basin Interior: 33-3/4" L x 15-5/8" W

Basin Depth: 8-%"

Dimensions of fixture are nominal and may vary. Dimensions and specifications subject to change without notice.