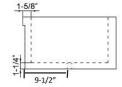

# **Bottom Measurements:**

16-1/2" x 15-5/" - 16-1/2" x 15-5/"

\*Please do NOT cut hole without actual product.