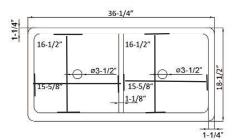

# **Top Measurements:**

W: 36-1/4" D: 18-1/2" H: 10"

# **Bottom Measurements:**

16-1/2" x 15-5/" - 16-1/2" x 15-5/"

\*Please do NOT cut hole without actual product.