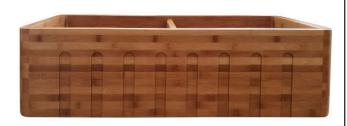

# 36" LYDRA FLUTED DOUBLE BOWL FARMER KITCHEN SINK

Cat. No

FSBDB6502-BM

## **Features:**

- ► Natural bamboo
- ► Double bowl
- ► Eco-friendly material
- ► Fluted design, smooth plain front on opposite side
- ► Accommodates 3-1/2" drain
- ► Rim 1-1/4"
- ➤ Suitable for exposed front or under counter installation
- ► Surface is sanded and sealed
- ► Surface is protected with 4 coats of polyurathane