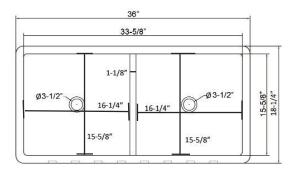

# **Top Measurements:**

W: 36" D: 18-1/4" H: 10"

## **Bottom Measurements:**

16-1/4" x 15-5/4" - 16-1/4 x 15-5/4"

\*Please do NOT cut hole without actual product.