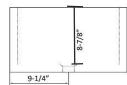

### **Interior Bowl Dimensions:**

Basin Interior: 33-%" L x 15-%" W

Basin Depth: 8-%"

Dimensions of fixture are nominal and may vary. Dimensions and specifications subject to change without notice.