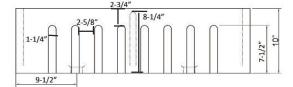

# 36" LYDRA FLUTED DOUBLE BOWL FARMER KITCHEN SINK

Cat. No

FSBDB6502-BM





## **Features:**

- ► Natural bamboo
- ► Double bowl
- ► Eco-friendly material
- ► Fluted design, smooth plain front on opposite side
- ► Accommodates 3-1/2" drain
- ► Rim 1-1/4"
- ➤ Suitable for exposed front or under counter installation
- ► Surface is sanded and sealed
- ► Surface is protected with 4 coats of polyurathane

#### Finish:

**BM** Bamboo

# **Top Measurements:**

W: 36" D: 18-1/4" H: 10"

## **Bottom Measurements:**

16-1/4" x 15-5/4" - 16-1/4 x 15-5/4"

\*Please do NOT cut hole without actual product.







### **Interior Bowl Dimensions:**

Basin Interior: 33-%" L x 15-%" W

Basin Depth: 8-%"

Dimensions of fixture are nominal and may vary. Dimensions and specifications subject to change without notice.