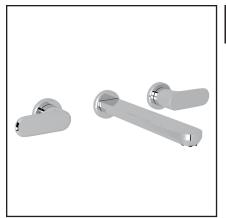

# LV351L (Metal Levers)

### FEATURES

- 1/2" female wall valve lav set with separate spout and handles
- 1/4-turn ceramic disc control cartridges
- Metal levers
- Fixed spout
- •8 3/4" spout reach
- 1/2" female NPT connectors
- Brass construction
- 1.2 GPM
- 3 x 1 3/8" hole cutouts
- Faucet has no pop-up, order CNZREMOTE remote pop-up set, 6442 or 7444 grid drain for bowl