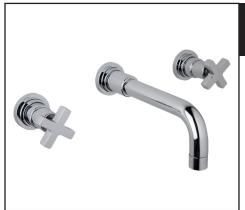

## LOMBARDIA WALL MOUNT WIDESPREAD LAVATORY FAUCET

ROHL Modern Bath Lombardia

# A2207LM/TO (Metal Levers) A2207XM/TO (Cross Handles)

## **FEATURES**

- 1/2" wall mount hot and cold with separate spout
- 1/4-turn ceramic disc control cartridges
- Brass construction
- 7 31/64" spout reach with 1/2" female inlet
- Plumber to provide 1/2" male nipple T-fitting for spout installation
- 1/2" NPT connectors
- Fixed spout, 1.2 GPM
- Pop-up not included, order CNZREMOTE for remote pop-up
- Order 6442 or 7444 for grid drain option
- Separate rough available, order C5039/5DX Counterclockwise opening for hot ( order two counterclockwise for use with cross handles) and C5039/5SX Clockwise opening for cold.
- 51/64" extension piece is C5590 must order 2 for set
- Must order A5039 rough to complete

## **COLORS/FINISHES**

- Polished Chrome
- Polished Nickel
- Tuscan Brass
- Satin Nickel
- Matte Black