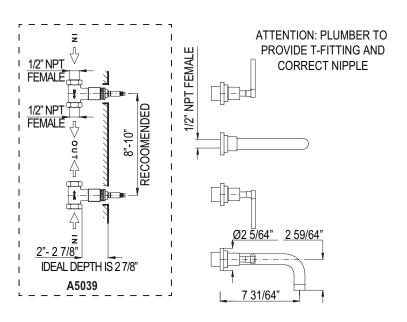

## **FEATURES**

- 1/2" wall mount hot and cold with separate spout
- 1/4-turn ceramic disc control cartridges
- Brass construction
- 7 31/64" spout reach with 1/2" female inlet
- Plumber to provide 1/2" male nipple T-fitting for spout installation
- 1/2" NPT connectors
- Fixed spout, 1.2 GPM
- Pop-up not included, order CNZREMOTE for remote pop-up
- Order 6442 or 7444 for grid drain option
- Separate rough available, order C5039/5DX Counterclockwise opening for hot ( order two counterclockwise for use with cross handles) and C5039/5SX Clockwise opening for cold.
- 51/64" extension piece is C5590 must order 2 for set
- Must order A5039 rough to complete