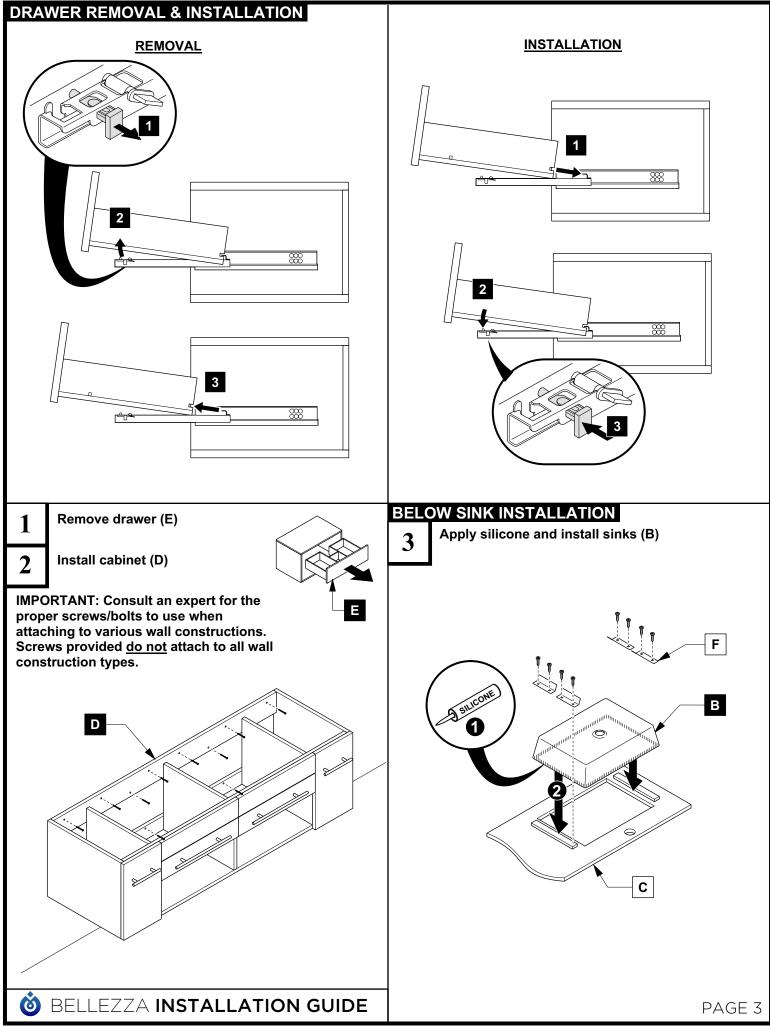

## CONTENTS:

| Cabinet (FCB6119)    | PAGE <b>3</b><br>(STEPS <b>1-2</b> ) |
|----------------------|--------------------------------------|
| Sink (FVS6119)       | PAGE 4                               |
| Countertop (FCT6119) | PAGE 4                               |
| Mirror (FMR6119)     | PAGE 4<br>(STEP 6)                   |
| Shelving (FSF6119)   | PAGE 4                               |