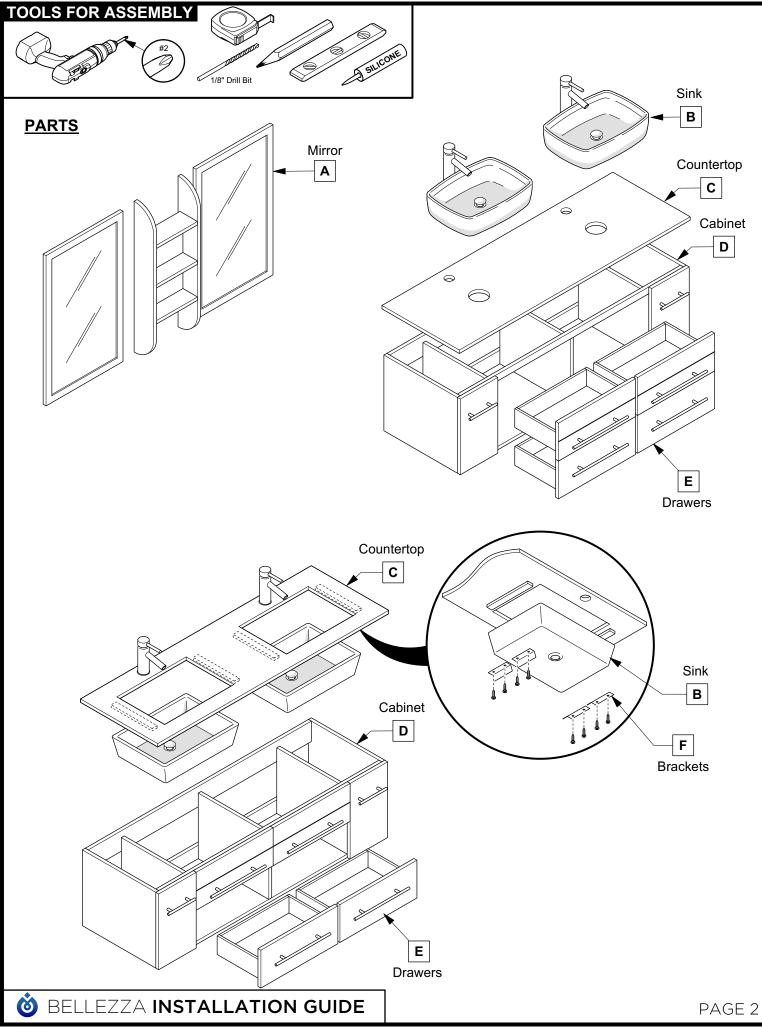

## CONTENTS:

| Cabinet (FCB6119)    | PAGE <b>3</b><br>(STEPS <b>1-2</b> ) |
|----------------------|--------------------------------------|
| Sink (FVS6119)       | PAGE 4                               |
| Countertop (FCT6119) | PAGE 4                               |
| Mirror (FMR6119)     | PAGE 4<br>(STEP 6)                   |
| Shelving (FSF6119)   | PAGE 4                               |