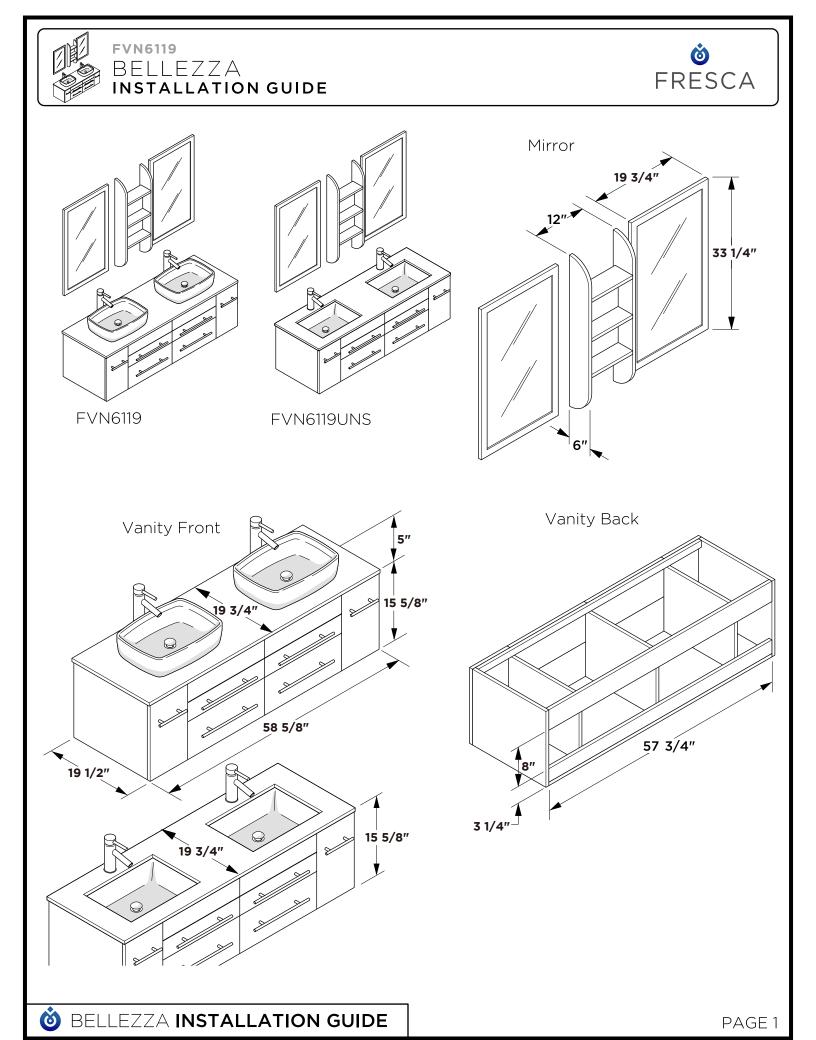

## CONTENTS:

| Cabinet (FCB6119)    | PAGE <b>3</b><br>(STEPS <b>1-2</b> ) |
|----------------------|--------------------------------------|
| Sink (FVS6119)       | PAGE 4                               |
| Countertop (FCT6119) | PAGE 4                               |
| Mirror (FMR6119)     | PAGE 4<br>(STEP 6)                   |
| Shelving (FSF6119)   | PAGE 4                               |