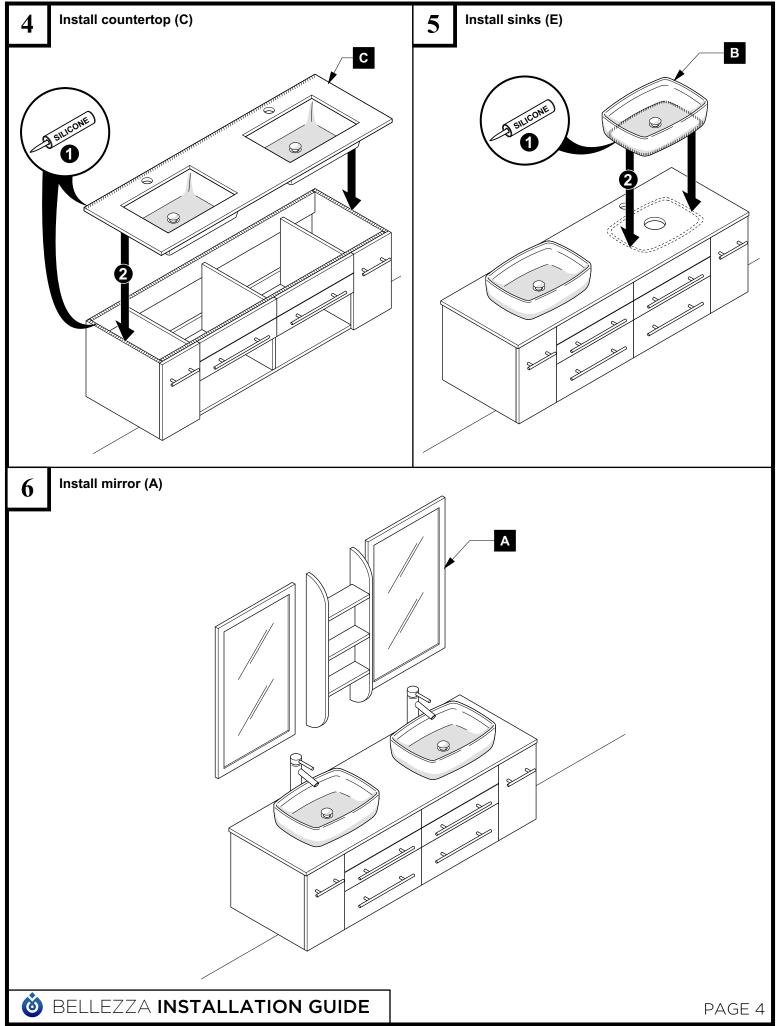

## CONTENTS:

| Cabinet (FCB6119)    | PAGE <b>3</b><br>(STEPS <b>1-2</b> ) |
|----------------------|--------------------------------------|
| Sink (FVS6119)       | PAGE 4                               |
| Countertop (FCT6119) | PAGE 4                               |
| Mirror (FMR6119)     | PAGE 4<br>(STEP 6)                   |
| Shelving (FSF6119)   | PAGE 4                               |