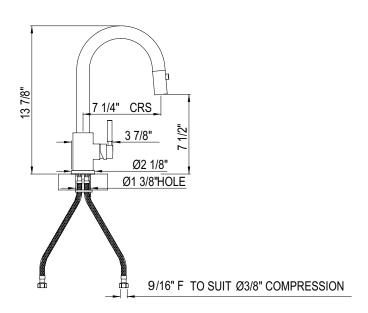

## **FEATURES**

- · Brass construction
- · Metal lever only
- · CNC machined
- · Dual spray with lock in modes
- 2 1/2" max. installation depth on deck 1/4-turn ceramic disc control cartridge
- 7 1/4" reach swivel C-spout
- Retractable pull-down metal handspray with ergonomic swivel connection
- Nylon hose
- 1.8 GPM
- · Matching bar/prep faucet for U.4044LS