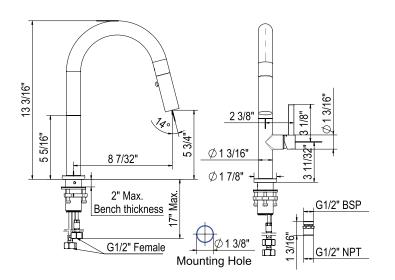

#### **FEATURES**

- Brass construction
- Metal lever handle only
- Dual spray modes
- 1/4-turn ceramic disc control cartridges
- 8 7/32" reach swivel spout
- Retractable pull-down metal handspray with lock in spray mode
- Swivel ball joint on handspray
- Glideflex® hose
- 1.8 GPM
- Requires 1 1/2" clearance from backsplash to center of faucet hole
- 2" max installation deck depth