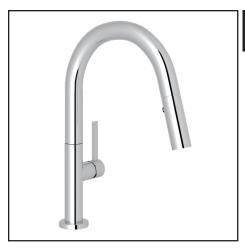

# MODERN LUX PULL-DOWN BAR/FOOD PREP FAUCET

**ROHL Italian Kitchen** 

## **R7581S**

#### **FEATURES**

- Brass construction
- Metal lever handle only
- Dual spray modes
- 1/4-turn ceramic disc control cartridges
- 8 7/32" reach swivel spout
- Retractable pull-down metal handspray with lock in spray mode
- Swivel ball joint on handspray
- Glideflex® hose
- 1.8 GPM
- Requires 1 1/2" clearance from backsplash to center of faucet hole
- 2" max installation deck depth

#### **COLORS/FINISHES**

- · Polished Chrome
- Polished Nickel
- Satin Nickel
- Matte Black\*
- Stainless Steel