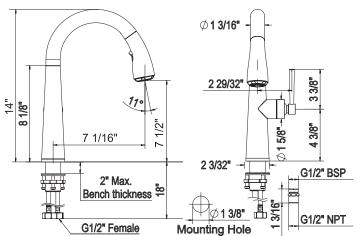

#### **FEATURES**

- · Sleek modern design
- Metal lever
- Brass construction
- Dissimilar ceramic discs for smooth operation and long life
- · Quick fitting system for hose connection
- 1 3/8" hole cutout
- 2" max. installation depth on deck
- · IAPMO compliant double check valve
- Requires 2 1/2" clearance from backsplash to center of faucet hole
- 1.8 GPM
- · Dual spray with easy push button
- Ergonomic swivel handspray connection for ease of use
- · Nylon braided hose with ball joint end for all directions
- Matching bar/prep faucet for R7515