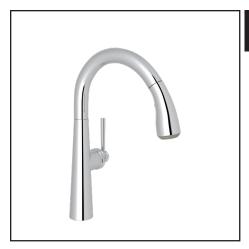

# LUX PULL-DOWN BAR/FOOD PREP FAUCET

**ROHL Italian Kitchen** 

## **R7515S**

#### **FEATURES**

- · Sleek modern design
- Metal lever
- Brass construction
- Dissimilar ceramic discs for smooth operation and long life
- · Quick fitting system for hose connection
- 1 3/8" hole cutout
- 2" max. installation depth on deck
- · IAPMO compliant double check valve
- Requires 2 1/2" clearance from backsplash to center of faucet hole
- 1.8 GPM
- · Dual spray with easy push button
- Ergonomic swivel handspray connection for ease of use
- · Nylon braided hose with ball joint end for all directions
- Matching bar/prep faucet for R7515