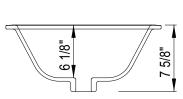

## U.2240

| FEATURES                                                                                                                                                                                                                                                                                                                            | COLORS/FINISHES | WARRANTY                  |
|-------------------------------------------------------------------------------------------------------------------------------------------------------------------------------------------------------------------------------------------------------------------------------------------------------------------------------------|-----------------|---------------------------|
| <ul> <li>Undermount only</li> <li>Vitreous china from highest quality Cornish porcelain,<br/>White only</li> <li>Glazed to thicknesses exceeding industry standard</li> <li>Lustrous and durable finish</li> <li>6 1/8" inside depth</li> <li>17 7/8" x 14 7/8" external dimensions</li> <li>Dimensions listed are ±1/4"</li> </ul> | • White         | • 1-year Limited Warranty |