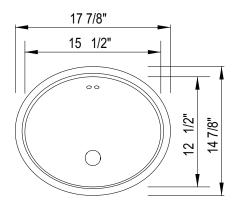

## U.2240

| FEATURES                                                                                                                                                                                                                                                                                                                            | COLORS/FINISHES | WARRANTY                  |
|-------------------------------------------------------------------------------------------------------------------------------------------------------------------------------------------------------------------------------------------------------------------------------------------------------------------------------------|-----------------|---------------------------|
| <ul> <li>Undermount only</li> <li>Vitreous china from highest quality Cornish porcelain,<br/>White only</li> <li>Glazed to thicknesses exceeding industry standard</li> <li>Lustrous and durable finish</li> <li>6 1/8" inside depth</li> <li>17 7/8" x 14 7/8" external dimensions</li> <li>Dimensions listed are ±1/4"</li> </ul> | • White         | • 1-year Limited Warranty |