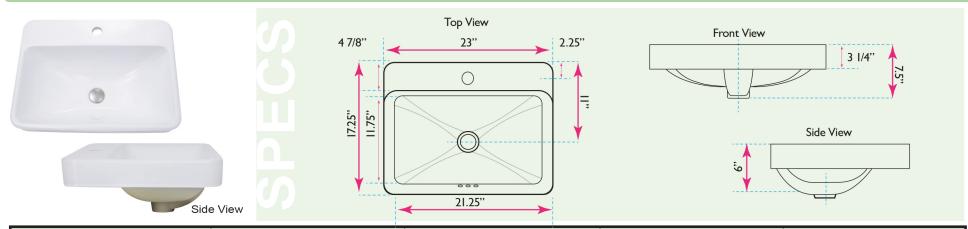

## **Great Point Collection**

Premium Ceramic Vitreous China Sink With Overflow

model:

DI-2317-R1

www.NantucketSinksUSA.com info@nantucketsinksusa.com

| OVERALL DIMENSIONS | INTERIOR DIMENSIONS | EXTERIOR HEIGHT | INTERIOR DEPTH | DRAIN DIMENSION |
|--------------------|---------------------|-----------------|----------------|-----------------|
| 23" x 17.25"       | 21.25" x 11.75"     | 7.5"            | 6"             | 1.75" Standard  |

## **FEATURES:**

- Vitreous China, self rimming top mount sink
- ADA compliant when installed according to guidelines
- Glazed Enamel Finish
- Limited Manufacturer's Warranty
- 1.75" Drain Opening
- Nominal Dimensions, actual may vary by up to .25"
- 1 Faucet Hole (1.375" Diameter)
- cUPC Certified
- ASME: A112.19.2