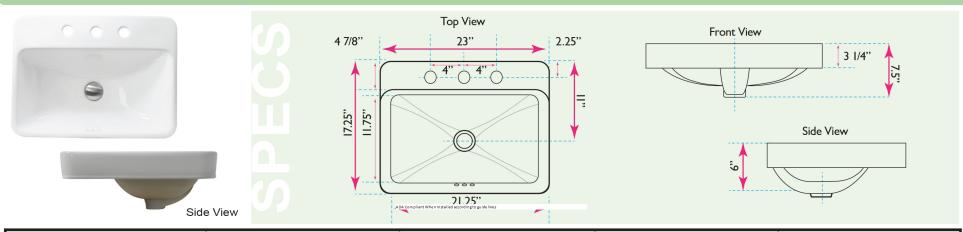

## **Great Point Collection**

Premium Ceramic Vitreous China Sink With Overflow

model:

DI-2317-R8

www.NantucketSinksUSA.com info@nantucketsinksusa.com

| OVERALL DIMENSIONS | INTERIOR DIMENSIONS | EXTERIOR HEIGHT | INTERIOR DEPTH | DRAIN DIMENSION |
|--------------------|---------------------|-----------------|----------------|-----------------|
| 23" x 17.25"       | 21.25" x 11.75"     | 7.5"            | 6"             | 1.75" Standard  |

## **FEATURES:**

- Vitreous China, self rimming top mount sink
- ADA compliant when installed according to guidelines
- Glazed Enamel Finish
- Limited Manufacturer's Warranty
- 1.75" Drain Opening
- Nominal Dimensions, actual may vary by up to .25"
- 3 Faucet Holes (1.375" Diameter Each)
- cUPC Certified
- ASME: A112.19.2