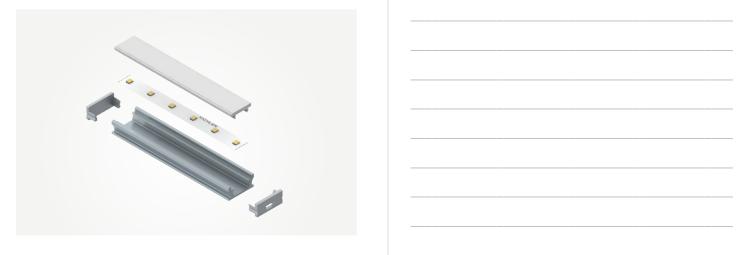

|  |
| Lenses 8ft                                                       | The low to Fve Lens, white opaque                                                                                                                                                                                                                                                                                                                  |  |

 $\label{eq:compatible} Compatible with Kichler Standard Output (1.5W/ft) and High Output (3W/ft) LED Tape Light.$ 



# TE Pro Series Floor

### 1TEC1FLRC8SIL



#### EXPLODED VIEW



NOTES:

#### COMPATIBILITY

TE Channels are compatible with Kichler<sup>®</sup> 8T, 6T and 4T Standard Output (1.5W/ft) and High Output (3W/ft) LED Tape Light. Below are compatible connectors.



**KICHLER**