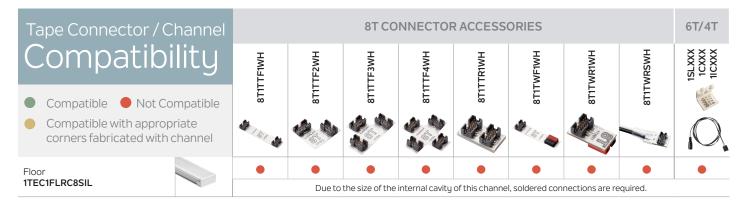

#### COMPATIBILITY

TE Channels are compatible with Kichler<sup>®</sup> 8T, 6T and 4T Standard Output (1.5W/ft) and High Output (3W/ft) LED Tape Light. Below are compatible connectors.

**KICHLER**