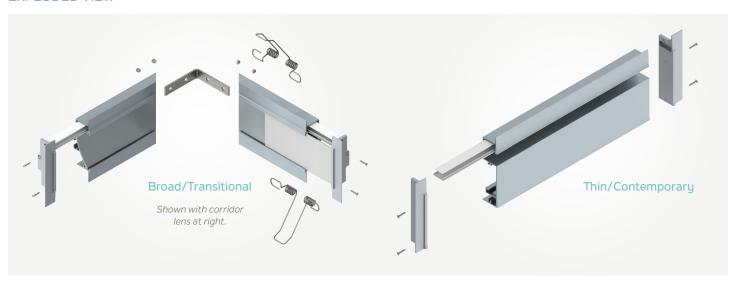

acket 1TEA180HCONN 180° Horizontal Connector Bracket                                                                                                                                                                                                                                                                                                           |                                                                                                                                                                   |  |  |  |  |  |

 $Compatible \ with \ Kichler \ Standard \ Output \ (1.5W/ft) \ and \ High \ Output \ (3W/ft) \ LED \ Tape \ Light.$ 



# TE Pro Series Corridors

### 1TEC1C1RC8SIL/1TEC1C2RC8SIL



# TE Pro Series Corridors

### 1TEC1C1RC8SIL/1TEC1C2RC8SIL

#### **EXPLODED VIEW**



### COMPATIBILITY

NOTES:

TE Channels are compatible with Kichler® 8T, 6T and 4T Standard Output (1.5W/ft) and High Output (3W/ft) LED Tape Light. Below are compatible connectors.

| Tape Connector / Channel