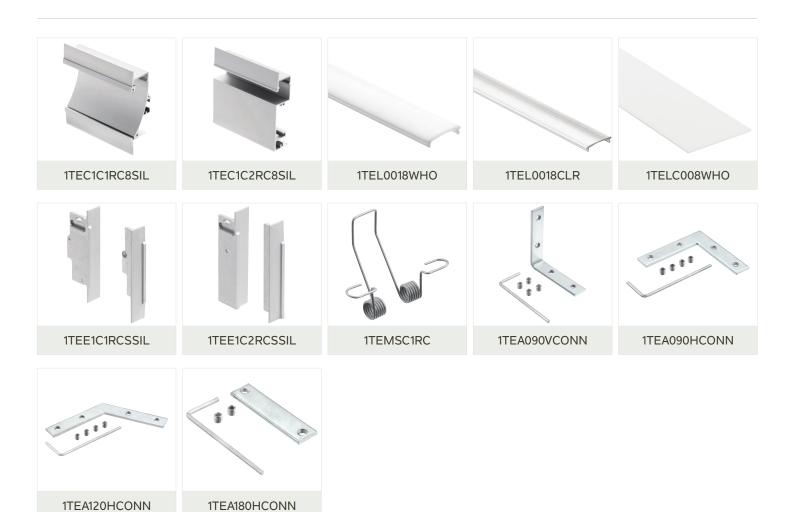

### 1TEC1C1RC8SIL/1TEC1C2RC8SIL

| PROJECT:     | PRODUCT #: |
|--------------|------------|
| TYPE:        | COMMENTS:  |
| PREPARED BY: |            |

|                                                                                                                      | Corridors                                                                                                                                                                                                                                                                                                                                                                                                                                             |                                                                                                                                                                   |  |  |  |  |  |
|----------------------------------------------------------------------------------------------------------------------|-------------------------------------------------------------------------------------------------------------------------------------------------------------------------------------------------------------------------------------------------------------------------------------------------------------------------------------------------------------------------------------------------------------------------------------------------------|-------------------------------------------------------------------------------------------------------------------------------------------------------------------|--|--|--|--|--|
|                                                                                                                      | Corridor – Broad/Transitional                                                                                                                                                                                                                                                                                                                                                                                                                         | Corridor - Thin/Contemporary                                                                                                                                      |  |  |  |  |  |
| Channel                                                                                                              | Installation View                                                                                                                                                                                                                                                                                                                                                                                                                                     | Installation View                                                                                                                                                 |  |  |  |  |  |
| Tape Capacity                                                                                                        | Utilizes one strip of LED tape                                                                                                                                                                                                                                                                                                                                                                                                                        |                                                                                                                                                                   |  |  |  |  |  |
| Description                                                                                                          | <ul> <li>Tape rests toward the top of the channel, shining<br/>down on a curved surface to create a broad,<br/>dispersed glow of light from the wall at floor level.</li> </ul>                                                                                                                                                                                                                                                                       | Tape and lens rest toward the top of this baseboard<br>trim channel, shining down into a square cavity to<br>create a thin, indirectly diffused display of light. |  |  |  |  |  |
|                                                                                                                      | Ideal for: • Creating a broad glow of light for indoor walkways, hallways, and corridors. • Installing longer lengths as a baseboard, or trimming to creating custom Step & Hall fixtures. • Creating a fully diffused effect by utilizing the corridor lens; wall wash effect can be established without lens.  Ideal for: • Creating a laser thin strip of light along a baseboard. • Wayfinding in corridors • Creating custom step/hall fixtures. |                                                                                                                                                                   |  |  |  |  |  |
| Dimensions                                                                                                           | 2.52/in                                                                                                                                                                                                                                                                                                                                                                                                                                               | 2.85in                                                                                                                                                            |  |  |  |  |  |
| A La Carte To Build A Channel With the TE Pro Series, you build your own channel system. Tape Light Sold Separately. | Channel Lens End                                                                                                                                                                                                                                                                                                                                                                                                                                      | + + + + Caps Hounting Clips Accessories                                                                                                                           |  |  |  |  |  |
| Channels 8ft                                                                                                         | 1TEC1C1RC8SIL                                                                                                                                                                                                                                                                                                                                                                                                                                         | 1TEC1C2RC8SIL                                                                                                                                                     |  |  |  |  |  |
| Lenses 8ft                                                                                                           | 1TEL0018WHO Flat White Opaque 1TEL0018CLR Flat Clear                                                                                                                                                                                                                                                                                                                                                                                                  |                                                                                                                                                                   |  |  |  |  |  |
|                                                                                                                      | 1TELC008WHO Corridor Lens, White Opaque –                                                                                                                                                                                                                                                                                                                                                                                                             |                                                                                                                                                                   |  |  |  |  |  |
| End Caps 2 total                                                                                                     | 1TEE1C1RCSSIL Metal with Wiring Hole 1TEE1C2RCSSIL Metal with Wiring Hole                                                                                                                                                                                                                                                                                                                                                                             |                                                                                                                                                                   |  |  |  |  |  |
| Mounting Clips 10 Total                                                                                              | 1TEMSC1RC Spring Clip                                                                                                                                                                                                                                                                                                                                                                                                                                 |                                                                                                                                                                   |  |  |  |  |  |
| Accessories                                                                                                          | 1TEA090VCONN 90° Vertical Connector Bracket                                                                                                                                                                                                                                                                                                                                                                                                           |                                                                                                                                                                   |  |  |  |  |  |
|                                                                                                                      | 1TEA090HCONN 90° Horizontal Connector Bracket 1TEA120HCONN 120° Horizontal Connector Bracket 1TEA180HCONN 180° Horizontal Connector Bracket                                                                                                                                                                                                                                                                                                           |                                                                                                                                                                   |  |  |  |  |  |