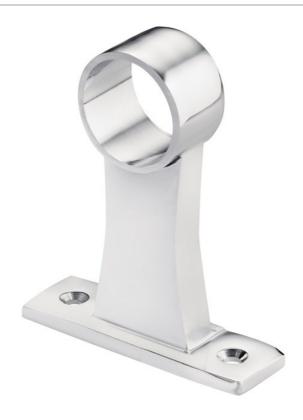

## TE Pro Series Rod High Collar Open-End Hanging Accessory

1TEA1RDSFHCOCH (Chrome)

| Project Name: |
|---------------|
| ocation:      |
| ype:          |
| Pty:          |
| Comments:     |

| Location Rating   | Accessory,Listing Not Required |
|-------------------|--------------------------------|
| Warranty          | www.kichler.com/warranty       |
| Dimensions        |                                |
| Weight            | 0.20 LBS                       |
| Height            | 3.00"                          |
| Length            | 2.50"                          |
| Width             | 0.75"                          |
| Mounting/Installa | ation                          |
| Interior/Exterior | Interior                       |
| Product/Ordering  | Information                    |
| SKU               | 1TEA1RDSFHCOCH                 |
| Finish            | Chrome                         |
| UPC               | 783927558280                   |
| Specifications    |                                |
| Specifications    |                                |