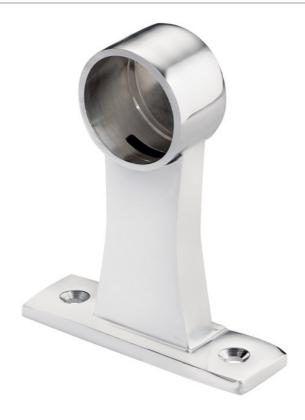

## TE Pro Series Rod High Collar Closed End Hanging Accessory

1TEA1RDSFHCCCH (Chrome)

| Project Name: |
|---------------|
| _ocation:     |
| Гуре:         |
| Qty:          |
| Comments:     |

| Certifications/Qualifications |                          |  |
|-------------------------------|--------------------------|--|
| Location Rating               | Accessory,Listing Not    |  |
|                               | Required                 |  |
| Warranty                      | www.kichler.com/warranty |  |
| Dimensions                    |                          |  |
| Weight                        | 0.20 LBS                 |  |
| Height                        | 3.00"                    |  |
| Length                        | 2.50"                    |  |
| Width                         | 0.75"                    |  |
| Mounting/Installa             | ation                    |  |
| Interior/Exterior             | Interior                 |  |
| Product/Ordering              | Information              |  |
| SKU                           | 1TEA1RDSFHCCCH           |  |
| Finish                        | Chrome                   |  |
| UPC                           | 783927558273             |  |
| Specifications                |                          |  |
| Specifications                |                          |  |