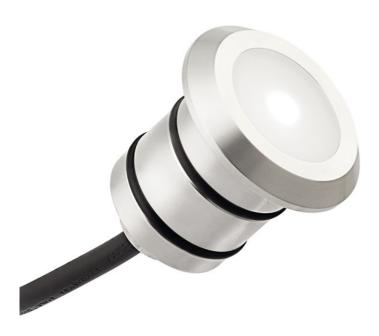

## Mini All Purpose Frosted Lens

16180FRO (Other)

| Project Name: |  |
|---------------|--|
| Location:     |  |
| Type:         |  |
| Qty:          |  |
| Comments:     |  |

| Warranty             | www.kichler.com/warranty |
|----------------------|--------------------------|
| Dimensions           |                          |
| Width                | 1.50"                    |
| Product/Ordering I   | IIIOIIIIaaaaii           |
|                      | 16180FRO                 |
|                      |                          |
| SKU                  | 16180FRO                 |
| SKU<br>Finish<br>UPC | 16180FRO<br>Other        |
| SKU<br>Finish        | 16180FRO<br>Other        |