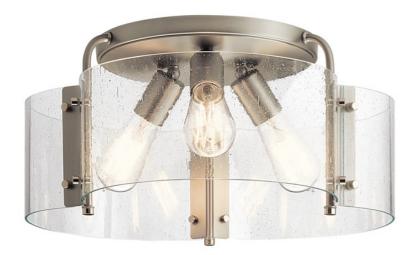

## Thoreau 18" 4 Light Semi Flush Brushed Nickel

42955NI (Brushed Nickel)

| Project Name: |  |  |  |
|---------------|--|--|--|
| Location:     |  |  |  |
| Type:         |  |  |  |
| Qty:          |  |  |  |
| Comments:     |  |  |  |

# **Product/Ordering Information**

| SKU    | 42955NI        |  |
|--------|----------------|--|
| Finish | Brushed Nickel |  |
| Style  | Industrial     |  |
| UPC    | 783927567879   |  |
|        |                |  |

### Specifications

Max Wattage/Range

Socket Type

Socket Wire

| opecinications.      |              |  |  |
|----------------------|--------------|--|--|
| Diffuser Description | Clear Seeded |  |  |
| Material             | STEEL        |  |  |