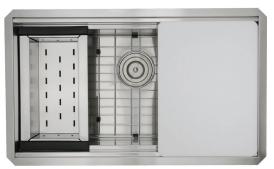

## **Pro Series Collection**

30 Inch Large Prep Station Single Bowl Undermount Stainless Steel Kitchen Sink

model:

ZR-PS-3018-16

www.NantucketSinksUSA.com info@nantucketsinksusa.com

|          | Front View |  |
|----------|------------|--|
| 01       |            |  |
| <b>,</b> | 30"        |  |

## **FEATURES:**

- Premium 304, 16 gauge stainless steel kitchen sink
- Colander drain and grid included (Lux accessory pkg.)
- Cutting board included, fits 16" ledge
- Colander (fits 15" ledge)
- Brushed satin finish
- Limited lifetime manufacturer's warranty
- Insulated to reduce condensation
- Rubber padding is applied for noise reduction
- Professional installation recommended