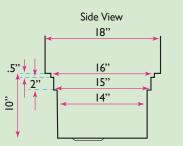

| OVERALL DIMENSIONS | INTERIOR BOWL | INTERIOR LEDGE<br>DIMENSIONS | BOWL DEPTH | BOTTOM GRID |
|--------------------|---------------|------------------------------|------------|-------------|
| 30" x 18"          | 28" x 14"     | 28" x 16"; 28" x 15"         | 10"        | Included    |