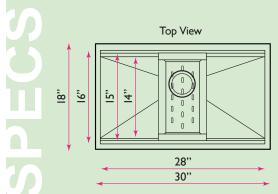

| OVERALL DIMENSIONS | INTERIOR BOWL | INTERIOR LEDGE<br>DIMENSIONS | BOWL DEPTH | BOTTOM GRID |
|--------------------|---------------|------------------------------|------------|-------------|
| 30" x 18"          | 28" x 14"     | 28" x 16"; 28" x 15"         | 10"        | Included    |