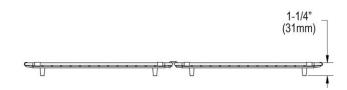

## PRODUCT SPECIFICATIONS

Elkay Stainless Steel 28-1/4" x 14-5/16" x 1-1/4" Bottom Grid. Overall dimensions are 28-1/4" x 14-5/16" x 1-1/4".

Made of Stainless Steel

| Material:          | Stainless Steel             |
|--------------------|-----------------------------|
| Dimensions:        | 28-1/4" x 14-5/16" x 1-1/4" |
| Fits Bowl Size(s): | 30-5/16" x 16-13/32"        |