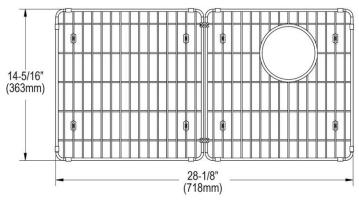

## PRODUCT SPECIFICATIONS

Elkay Stainless Steel 28-1/4" x 14-5/16" x 1-1/4" Bottom Grid. Overall dimensions are 28-1/4" x 14-5/16" x 1-1/4".

Made of Stainless Steel

| Material:          | Stainless Steel             |
|--------------------|-----------------------------|
| Dimensions:        | 28-1/4" x 14-5/16" x 1-1/4" |
| Fits Bowl Size(s): | 30-5/16" x 16-13/32"        |