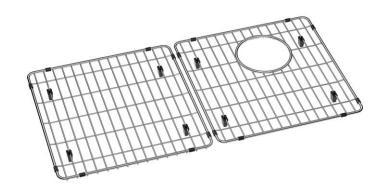

## PRODUCT SPECIFICATIONS

Elkay Stainless Steel 28-1/4" x 14-5/16" x 1-1/4" Bottom Grid. Overall dimensions are 28-1/4" x 14-5/16" x 1-1/4".

Made of Stainless Steel

## Bottom grids are:

- Custom designed to protect and cover the bottom of your sink
- Properly positioned opening for convenient access to drain or disposer.
- Built from solid stainless steel to resist corrosion and provide years of service.

**Special Note:** For bowls with rear right drain opening.