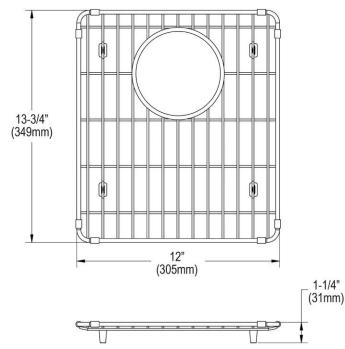

## **PRODUCT SPECIFICATIONS**

Elkay Stainless Steel 12" x 13-3/4" x 1-1/4" Bottom Grid. Overall dimensions are 12" x 13-3/4" x 1-1/4".

Made of Stainless Steel

Bottom grids are:

- Custom designed to protect and cover the bottom of your sink.
- Properly positioned opening for convenient access to drain or disposer.
- Built from solid stainless steel to resist corrosion and provide years of service.

| Material:          | Stainless Steel                             |
|--------------------|---------------------------------------------|
| Dimensions:        | 12" x 13-3/4" x 1-1/4"                      |
| Fits Bowl Size(s): | 15-1/8" x 16-3/8" and 15-1/4" x 16-<br>1/8" |