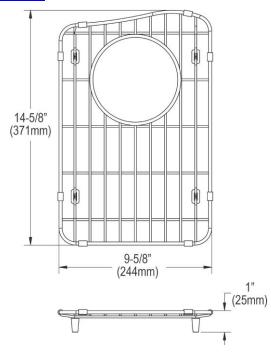

## **PRODUCT SPECIFICATIONS**

Elkay Stainless Steel 9-5/8" x 14-5/8" x 1" Bottom Grid. Overall dimensions are 9-5/8" x 14-5/8" x 1".

Made of Stainless Steel

| Material:          | Stainless Steel          |
|--------------------|--------------------------|
| Finish:            | Polished Stainless Steel |
| Dimensions:        | 9-5/8" x 14-5/8" x 1"    |
| Fits Bowl Size(s): | 11-1/2" x 16-13/16"      |