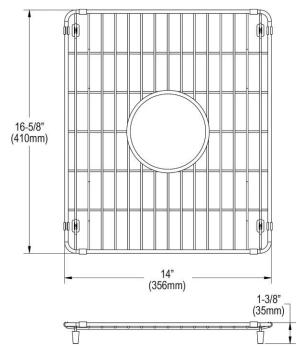

## **PRODUCT SPECIFICATIONS**

Elkay Stainless Steel 14" x 16-5/8" x 1-3/8" Bottom Grid. Overall dimensions are 14" x 16-5/8" x 1-3/8".

Made of Stainless Steel

Bottom grids are:

- Custom designed to protect and cover the bottom of your sink.
- Properly positioned opening for convenient access to drain or disposer.
- Built from solid stainless steel to resist corrosion and provide years of service.

| Material:   | Stainless Steel        |
|-------------|------------------------|
| Dimensions: | 14" x 16-5/8" x 1-3/8" |

AMERICAN PRIDE. A LIFETIME TRADITION. Like your family, the Elkay family has values and traditions that endure. For almost a century, Elkay has been a family-owned and operated company, providing thousands of jobs that support our families and communities.