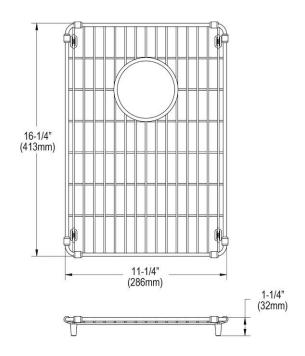

## PRODUCT SPECIFICATIONS

Elkay Crosstown Stainless Steel 11-1/4" x 16-1/4" x 1-1/4" Bottom Grid. Overall dimensions are 11-1/4" x 16-1/4" x 1-1/4".

Made of Stainless Steel

| Material:   | Stainless Steel            |
|-------------|----------------------------|
| Finish:     | Polished Stainless Steel   |
| Dimensions: | 11-1/4" x 16-1/4" x 1-1/4" |