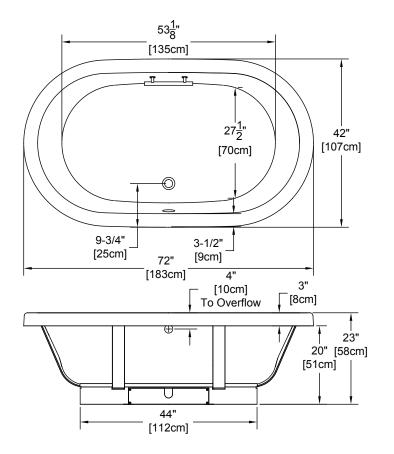

## Soaking - IC635P

Patents received or pending

Note: Dimensional Tolerances: ±1/4"

| Drop-in-Hole Size:    | N/A                 |
|-----------------------|---------------------|
| Operating Capacity:   | 40 Gal.             |
| Overflow Capacity:    | 72 Gal.             |
| Floor Loading/sq.ft.: | 44.7 lbs.           |
| Carton Weight:        | 200 lbs.            |
| Cube:                 | 48 ft. <sup>3</sup> |

Construction: Fiberglass reinforced acrylic bath with Level Form<sup>™</sup> full-support base.

We provide products listed with Intertek ETL SEMKO (Edison Testing Laboratories) U.S. and Canadian and with International Association of Plumbing and Mechanical Officials (IAPMO). Consult factory with your listing requirements.