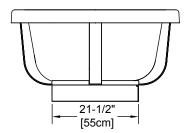

## Soaking - IC635P

Patents received or pending

Note: Dimensional Tolerances: ±1/4"

| Drop-in-Hole Size:    | N/A                 |
|-----------------------|---------------------|
| Operating Capacity:   | 40 Gal.             |
| Overflow Capacity:    | 72 Gal.             |
| Floor Loading/sq.ft.: | 44.7 lbs.           |
| Carton Weight:        | 200 lbs.            |
| Cube:                 | 48 ft. <sup>3</sup> |