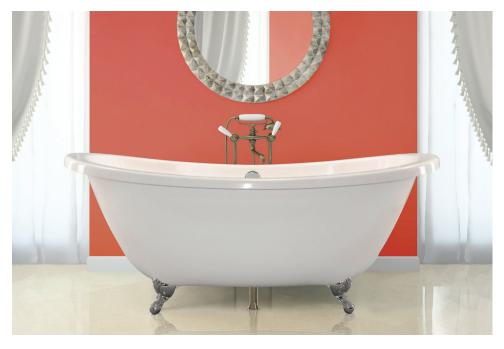

# **ANDREA**

# STON COLLECTION



#### **AVAILABLE SIZES**

• 73.38.24

#### WATER CAPACITY

• 90 Gallons

#### WEIGHT

• 400 Pounds

#### **BACK SLOPE**

• 34°

#### MATERIAL

• Hydroluxe SS

#### STANDARD COLORS

• Almond, White, Biscuit

# PREMIUM COLORS

 Black, Blue, Carbon, Gray, Espresso, Lime Green, Olive, Pink, Red, Royal Blue, Sky Blue Violet, Yellow

#### **FINISH**

• Matte, Polished, Two-Tone

## WARRANTY

• 10 years



**OPTIONS** (more information available on our website)

- Hydro Coat
- Padded Headrest Pillow
- Tower

## INSTALLATION VIDEO AVAILABLE ON WEBSITE:

WWW.HYDROSYSTEM.COM/TECHNICAL-INFORMATION/VIDEOS/









## CODES AND COMPLIANCES

Massachusetts code File no: P1-0614-491













29132 Avenue Paine. Valencia, CA, 91355 661.775.0686 | hydrosystem.com