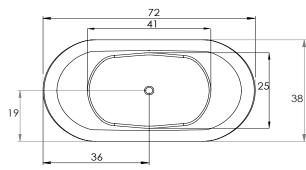

# **ANDREA**

# STON COLLECTION



#### **AVAILABLE SIZES**

• 73.38.24

#### WATER CAPACITY

• 90 Gallons

#### WEIGHT

• 400 Pounds

#### **BACK SLOPE**

• 34°

#### MATERIAL

• Hydroluxe SS

#### STANDARD COLORS

• Almond, White, Biscuit

# PREMIUM COLORS

 Black, Blue, Carbon, Gray, Espresso, Lime Green, Olive, Pink, Red, Royal Blue, Sky Blue Violet, Yellow

#### **FINISH**

• Matte, Polished, Two-Tone

## WARRANTY

• 10 years



**OPTIONS** (more information available on our website)

- Hydro Coat
- Padded Headrest Pillow
- Tower

## INSTALLATION VIDEO AVAILABLE ON WEBSITE:

WWW.HYDROSYSTEM.COM/TECHNICAL-INFORMATION/VIDEOS/









## CODES AND COMPLIANCES

Massachusetts code File no: P1-0614-491













29132 Avenue Paine. Valencia, CA, 91355 661.775.0686 | hydrosystem.com