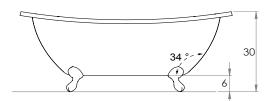

# **ANDREA**

# STON COLLECTION



#### **AVAILABLE SIZES**

• 73.38.24

#### WATER CAPACITY

• 90 Gallons

#### WEIGHT

• 400 Pounds

#### **BACK SLOPE**

• 34°

#### MATERIAL

• Hydroluxe SS

#### STANDARD COLORS

• Almond, White, Biscuit

# PREMIUM COLORS

 Black, Blue, Carbon, Gray, Espresso, Lime Green, Olive, Pink, Red, Royal Blue, Sky Blue Violet, Yellow

#### **FINISH**

• Matte, Polished, Two-Tone

## WARRANTY

• 10 years



**OPTIONS** (more information available on our website)

- Hydro Coat
- Padded Headrest Pillow
- Tower

## INSTALLATION VIDEO AVAILABLE ON WEBSITE:

WWW.HYDROSYSTEM.COM/TECHNICAL-INFORMATION/VIDEOS/









## CODES AND COMPLIANCES

Massachusetts code File no: P1-0614-491













29132 Avenue Paine. Valencia, CA, 91355 661.775.0686 | hydrosystem.com