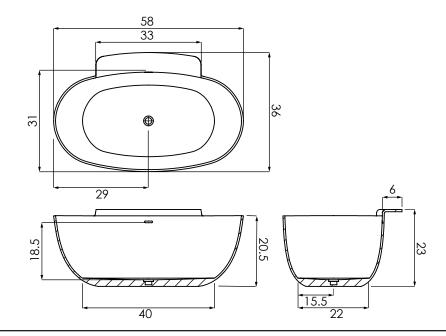

#### AVAILABLE SIZES

• 58.36.24

#### WATER CAPACITY

• 65 Gallons

#### WEIGHT

• 245 Pounds

### BACK SLOPE

• 28°