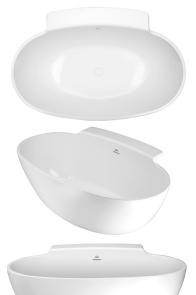

# GUTHRIE

# METRO COLLECTION

#### AVAILABLE SIZES

• 58.36.24

#### WATER CAPACITY

• 65 Gallons

#### WEIGHT

• 245 Pounds

### BACK SLOPE

• 28°

# MATERIAL

• Hydroluxe Solid Surface

# STANDARD COLORS

• White, Biscuit, Bone

# PREMIUM COLORS

• Red, Black, Graphite

### FINISH

• Matte, Polished, Two-Tone

# WARRANTY

10 years



#### **CODES AND COMPLIANCES** Massachusetts code File no: P1-0614-491



HYDRO SYSTEMS Family Owned And Operated Since 1978



# OPTIONS (more information available on our website)

- Air System
  - Blower and Control Panel must be remotely located
    Electrical Requirements 1 15 AMP dedicated GFI
- Remote Control for Air System
- Tower



29132 Avenue Paine. Valencia, CA, 91355 661.775.0686 | hydrosystem.com All specifications and options subject to change without notice please contact a hydro systems representative for more information.