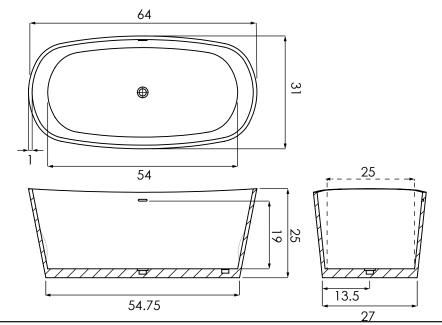

WEIGHT

• 295 Pounds

#### BACK SLOPE

• 12°

### MATERIAL

• Hydroluxe Solid Surface

#### STANDARD COLORS

• White, Biscuit, Bone

#### PREMIUM COLORS

• Red, Black, Graphite

#### FINISH

• Matte, Polished, Two-Tone

#### WARRANTY

• 10 years







# CODES AND COMPLIANCES

Massachusetts code File no: P1-0614-491



HYDRO SYSTEMS Family Owned And Operated Since 1978 29132 Avenue Paine. Valencia, CA, 91355 661.775.0686 | hydrosystem.com

All specifications and options subject to change without notice please contact a hydro systems representative for more information.





#### OPTIONS (more information is available on our website)

- Air System
  - Blower and Control Panel must be remotely located
    Electrical Requirments 1 15 AMP dedicated GFI
- Remote Control for Air System
- Tower